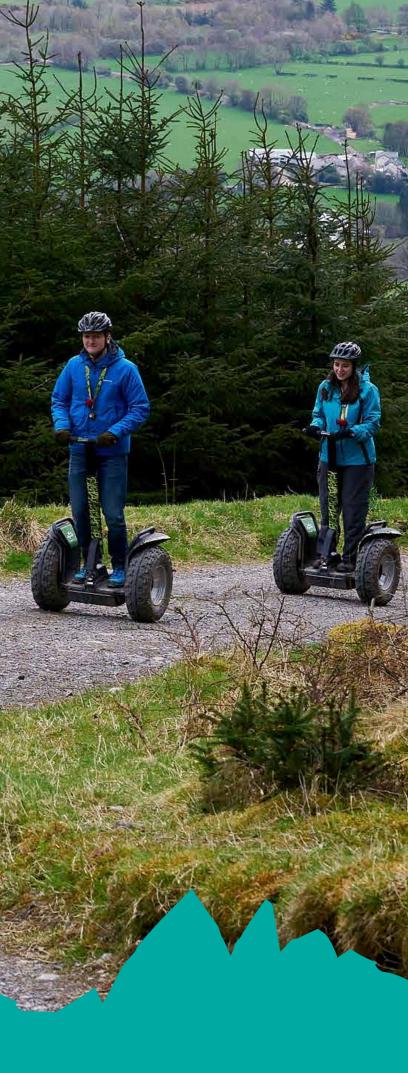

### **FOREST SEGWAY**

Hold on, lean forward and experience the forest on a twowheeled all-terrain, self-balancing electric Segway. Available at 11 locations across the UK, your balance will be tested on our courses which are full of twists, turns and bumps.

FROM £35PP inc VAT.