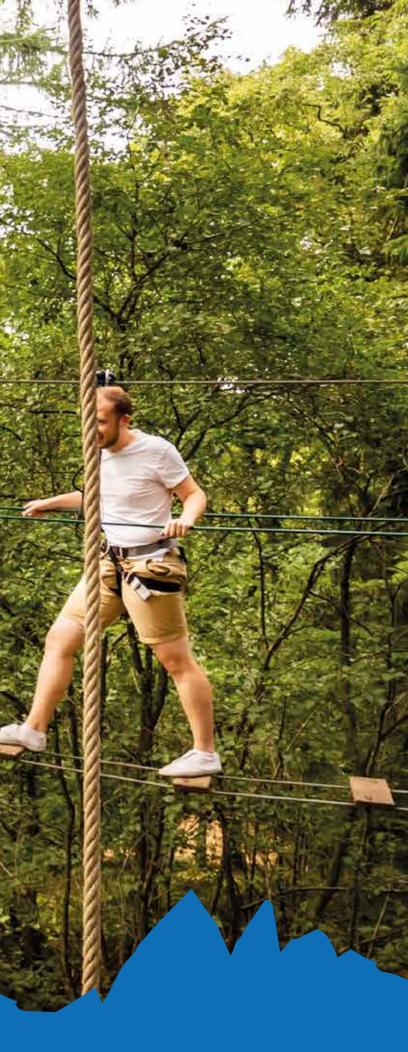

### **TREETOP CHALLENGE**

Hitting heights of up to 30m, prepare yourself for a day of blood-pumping high ropes activities which, are sure to test and challenge your teamwork and communication.

Available at 34 locations across the UK wide. No two Go Ape courses are the same and are ideal for bringing teams together.

FROM £33PP inc VAT.