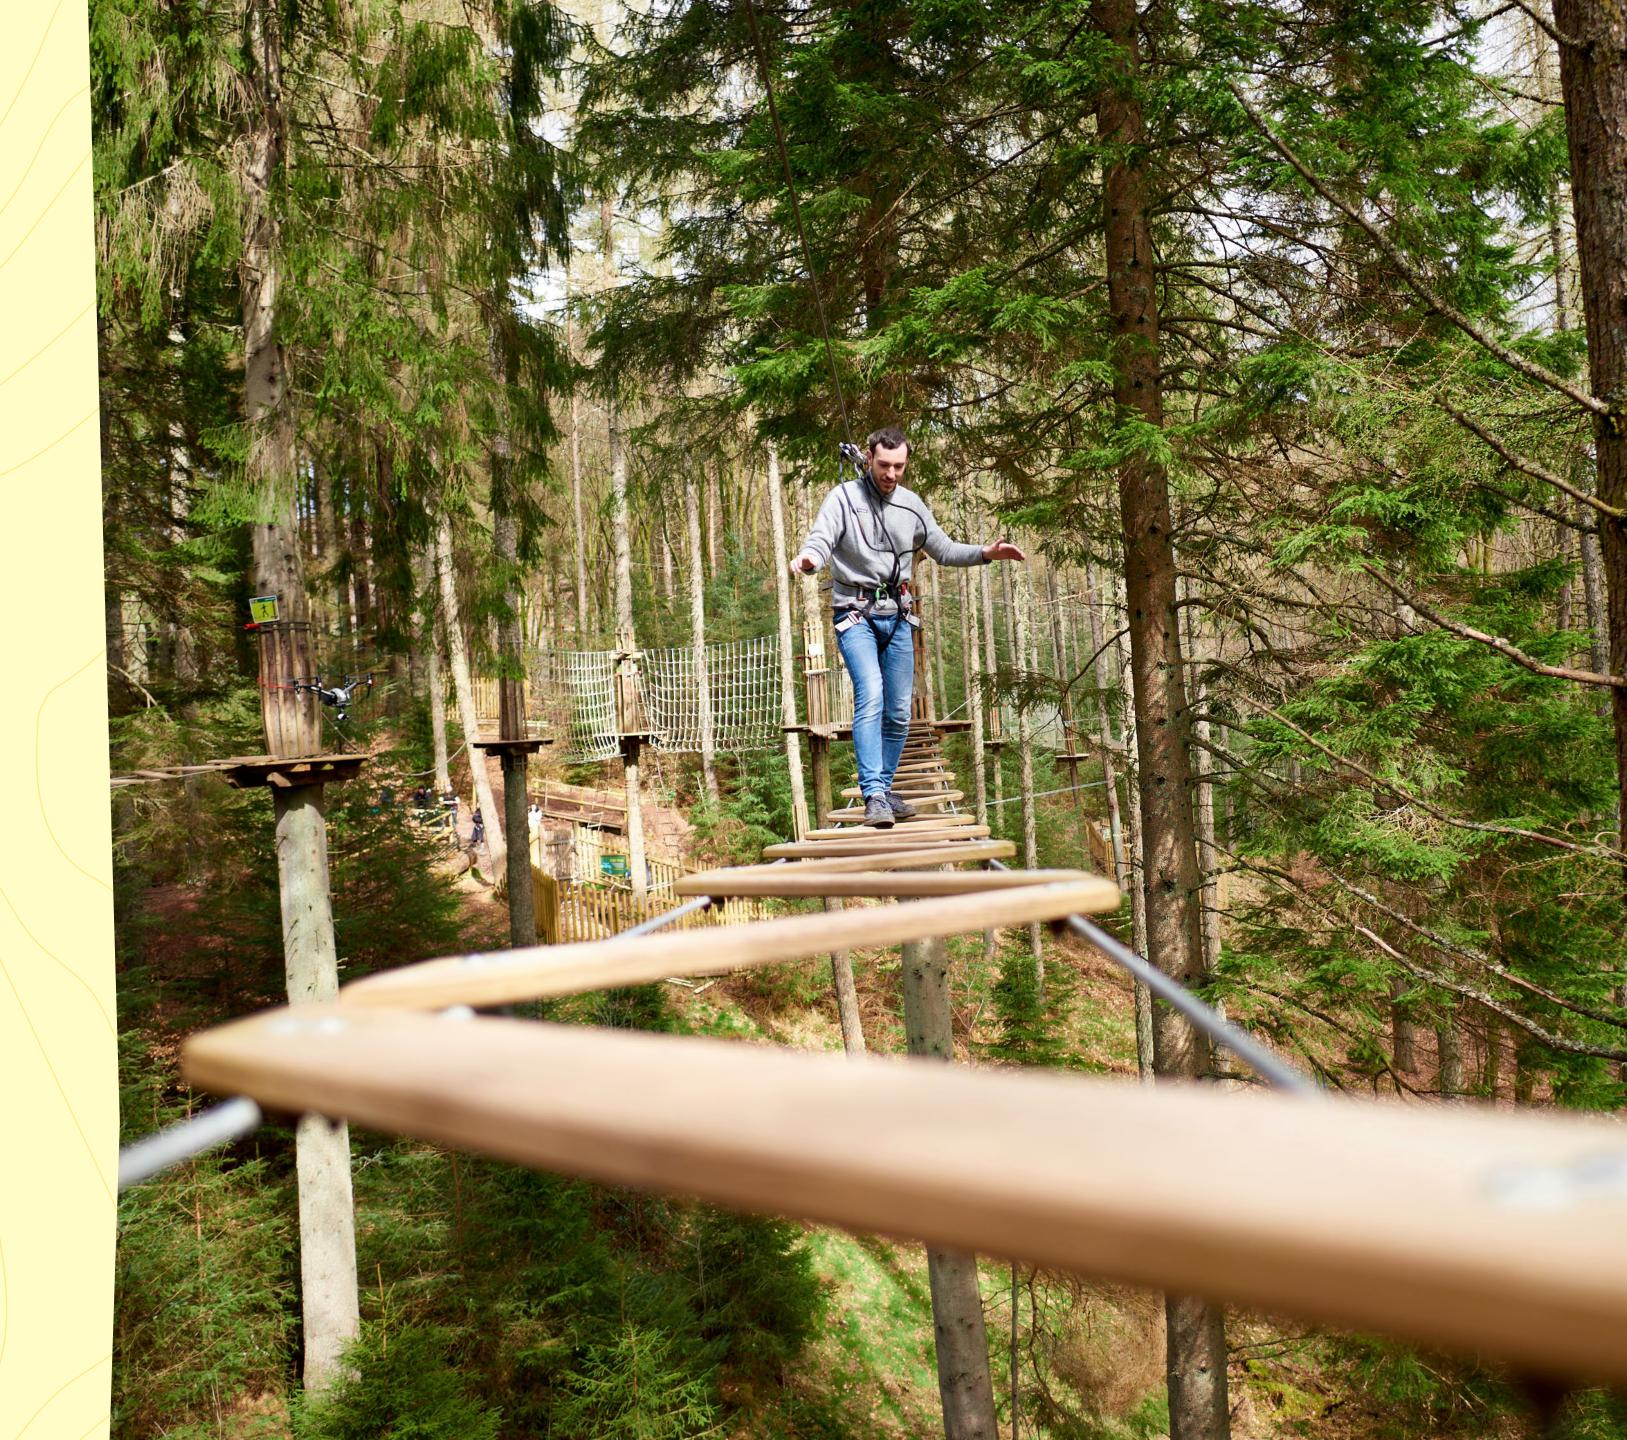

#### TREETOP CHALLENGE

A 2-3hr experience which helps build confidence and communication whilst tackling Tarzan swings, zip wires and wobbly obstacles through the trees.

#### TREETOP CHALLENGE

Hitting heights of up to 30m our Treetop Challenge courses test resilience and encourage creative thinking as students combat the unique crossings at unique locations across the UK.