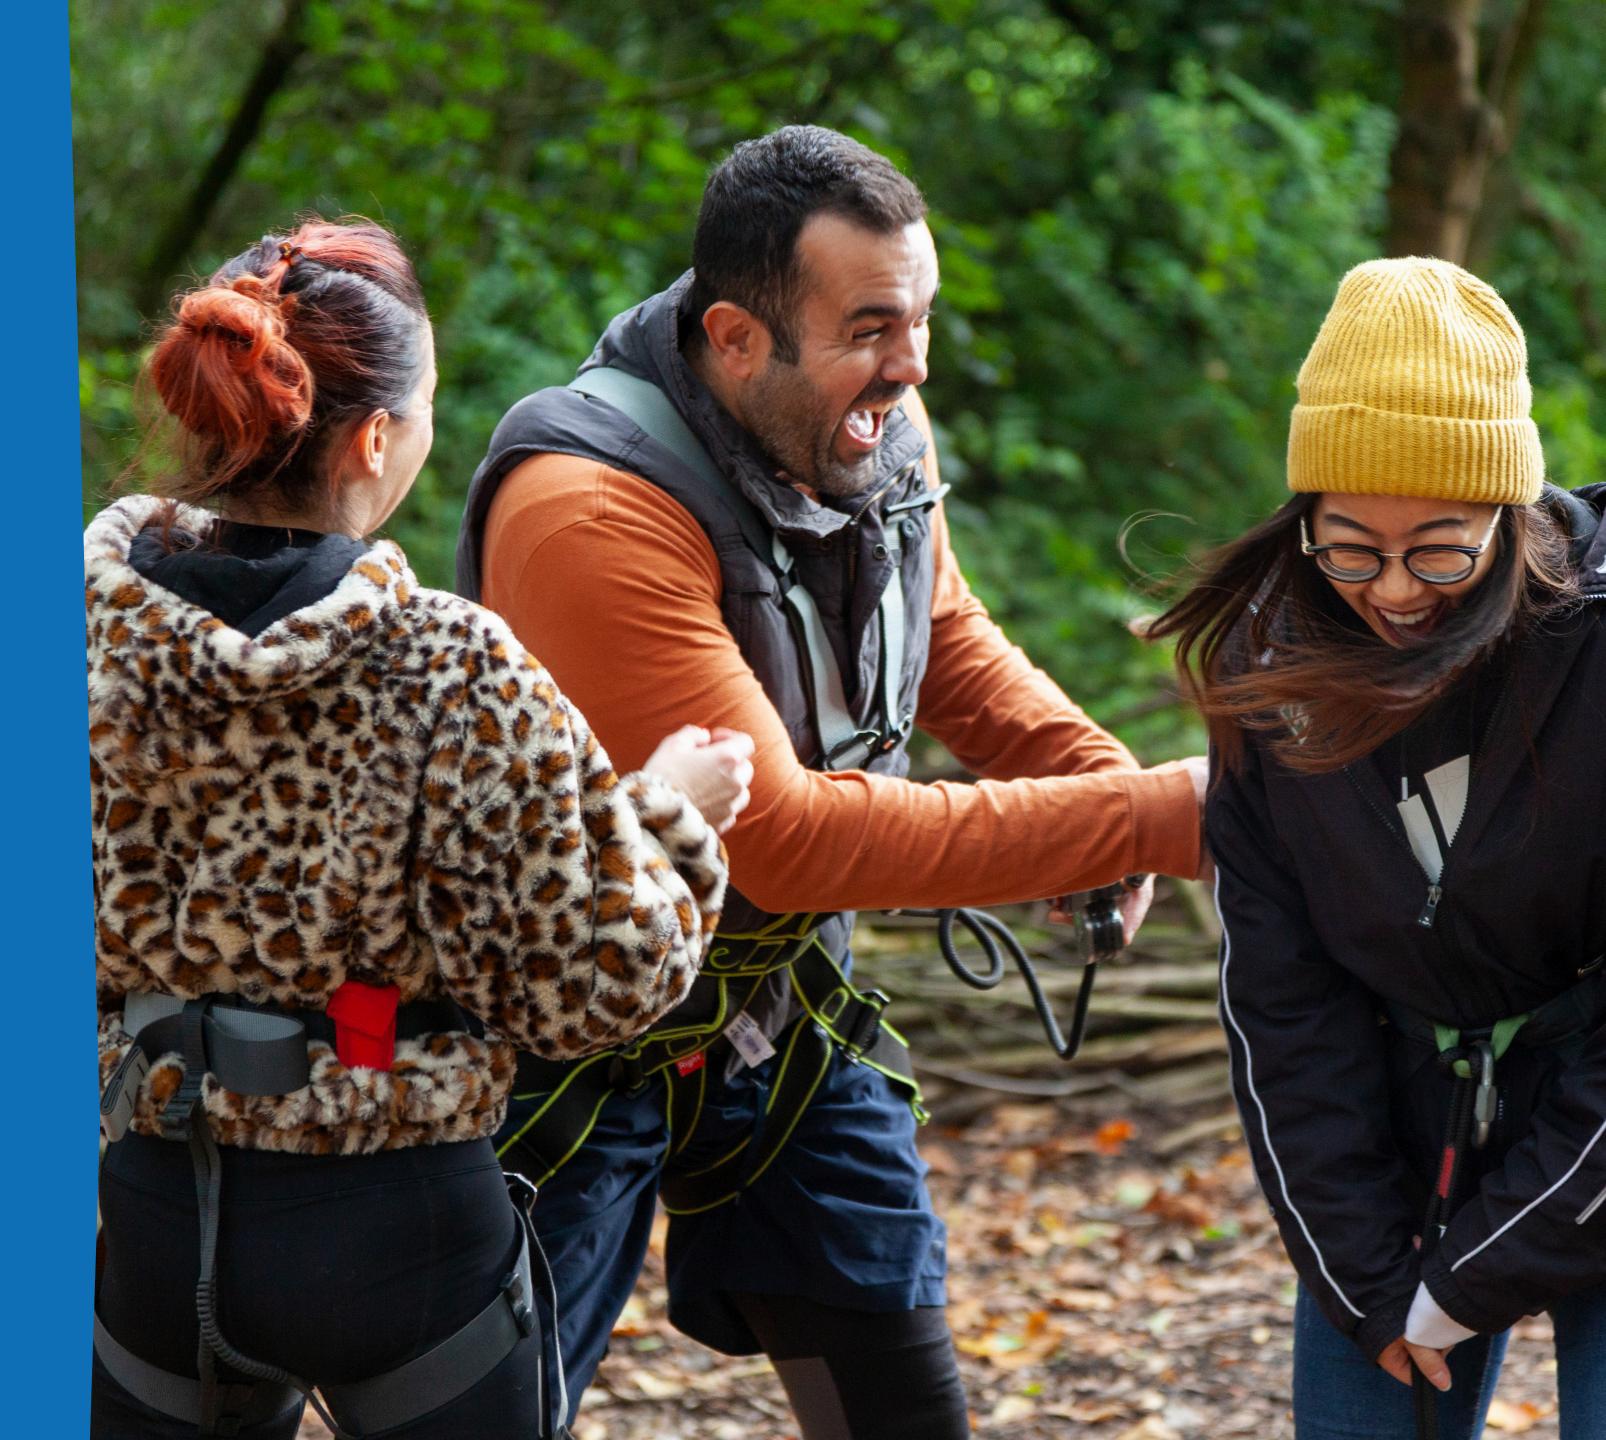

#### TEAM GAMES

Use creative thinking and team work to overcome ground based challenges and tasks with your fellow students.

Led by a Go Ape instructor, the games encourage communication through fun tasks.

#### TEAM GAMES

Improve relationships, increase productivity and master the art of communication. Our ground-based games are designed to get the creative juices flowing as students work together to tackle varying challenges. With a wide range of activities available, your host will hand-pick and guide you through some challenges and puzzles designed to put your students through the test and that help encourage their learning and development. This highly rewarding team activity is ideal for groups looking to bond and for those looking to enhance their learning and development skills.