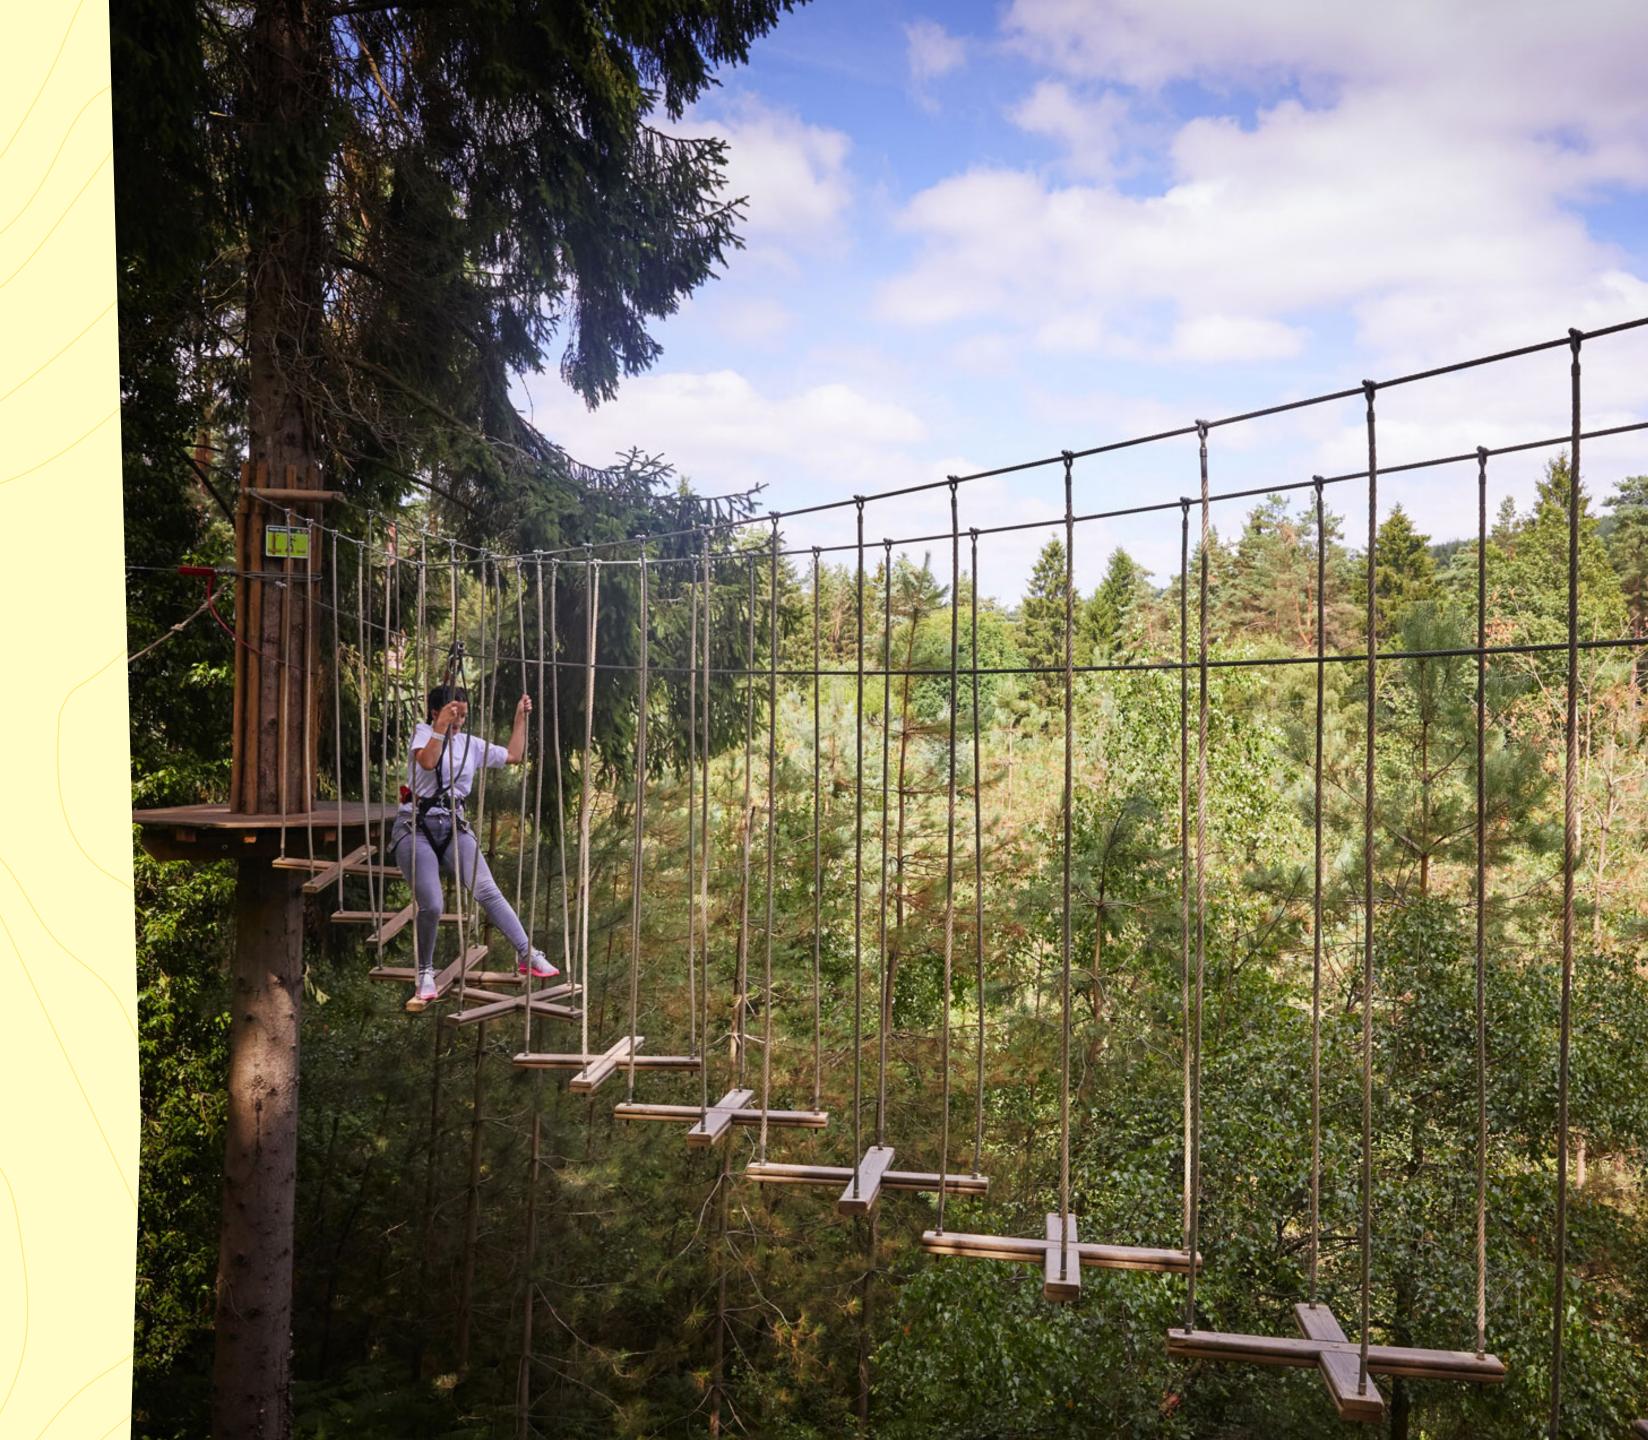

#### TREETOP CHALLENGE

A 2-3hr experience which helps build confidence and communication whilst tackling Tarzan swings, zip wires and wobbly obstacles through the trees.

#### TREETOP CHALLENGE

Hitting heights of up to 30m our Treetop Challenge courses test resilience and encourage creative thinking as students combat the unique crossings at unique locations across the UK.

AVAILABLE AT 34 LOCATIONS £25PP