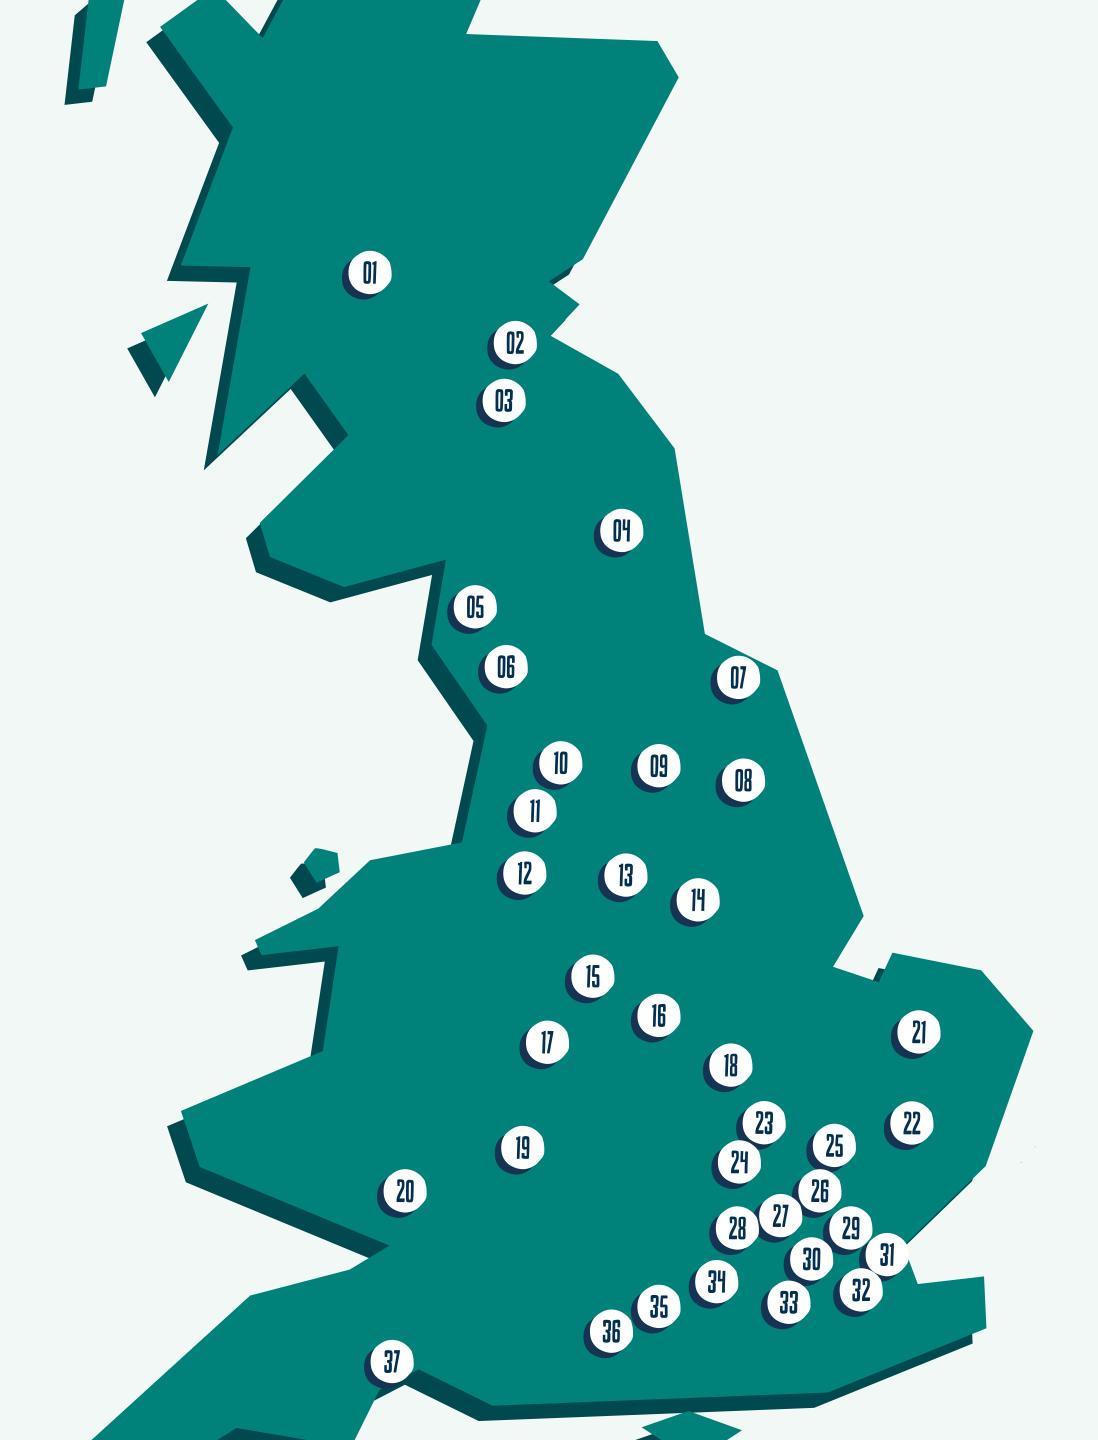

### What better way to spend your day, than amongst the trees at one of Go Ape's 37 locations across the UK.

From city parks through to the wilds of Scotland, each location offers a variety of adventures which help encourage independent learning for students of all ages.

TAILOR MADE DAYS AT OUR 37 LOCATIONS UK WIDE