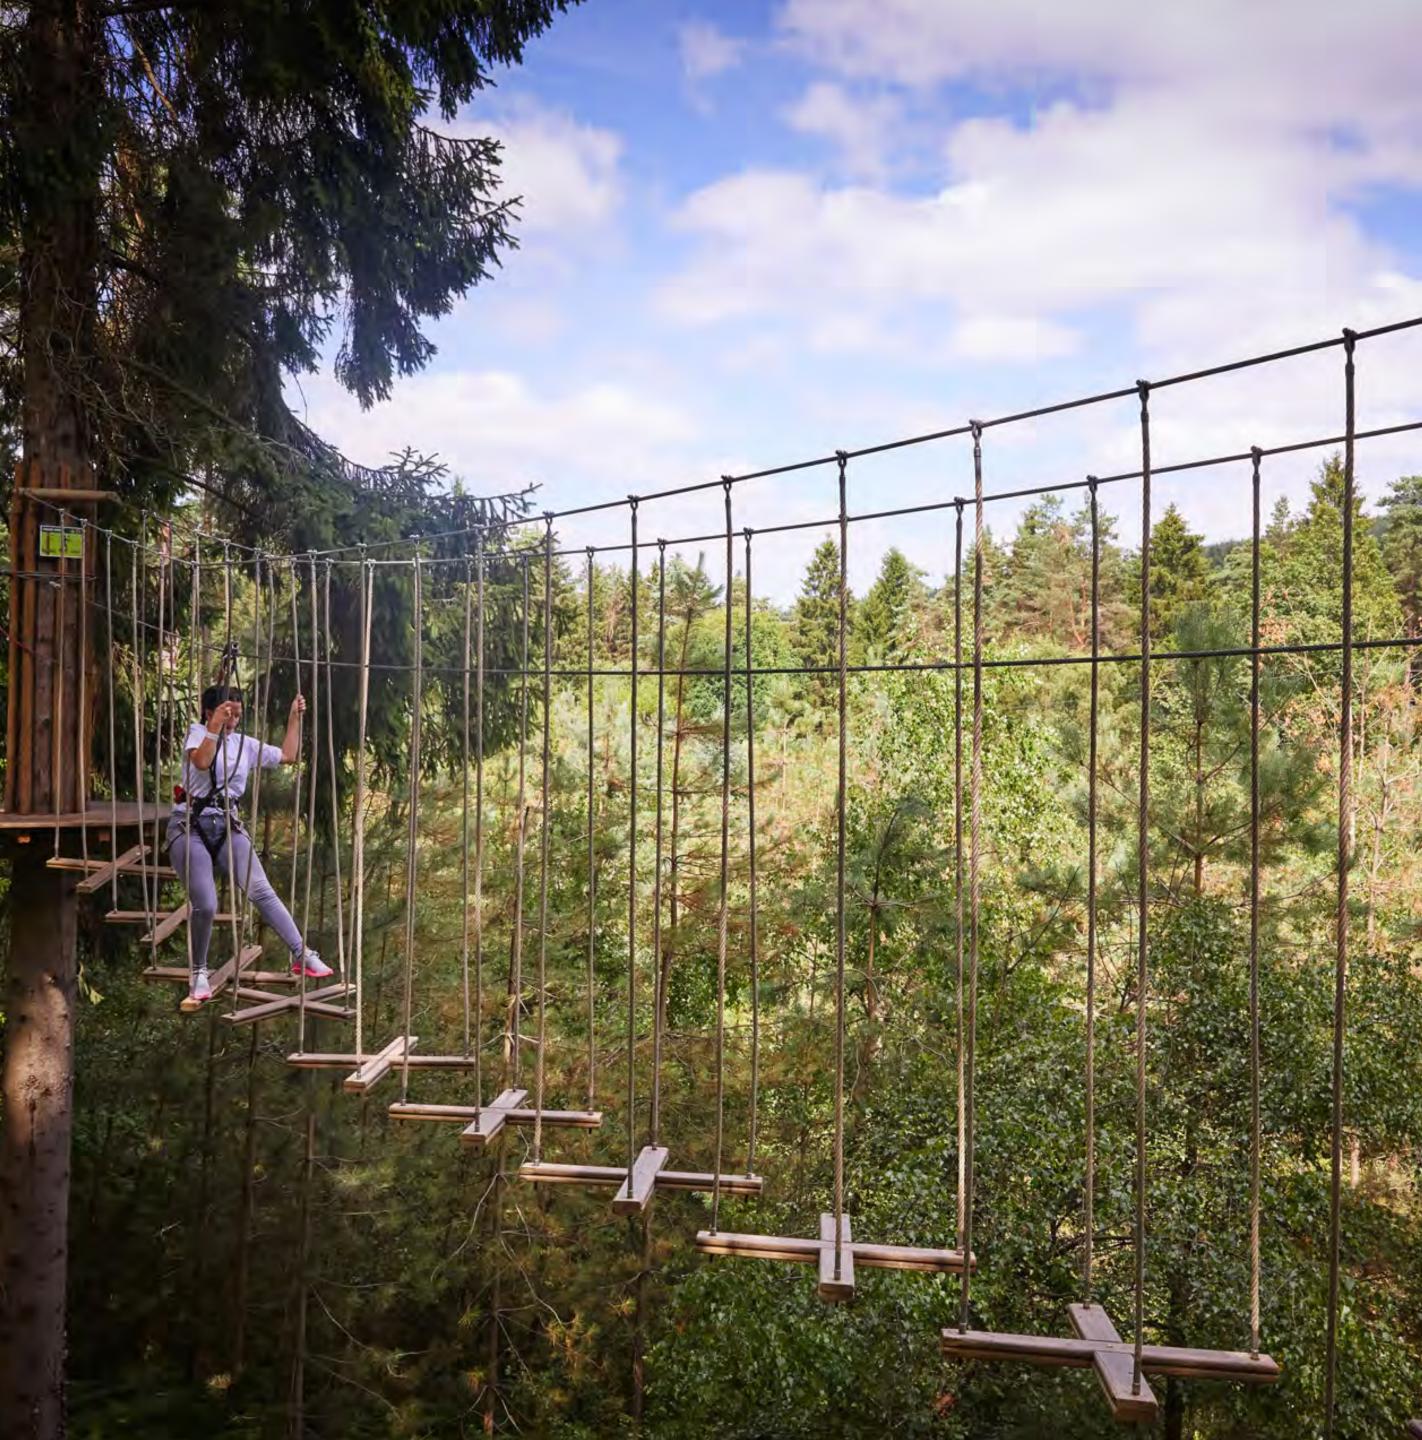

### TREETOP CHALLENGE

A 2–3hr experience which helps build confidence and communication whilst tackling Tarzan swings, zip wires and wobbly obstacles through the trees.

### TREETOP CHALLENGE

Hitting heights of up to 30m our Treetop Challenge courses test resilience and encourage creative thinking as students combat the unique crossings at unique locations across the UK.