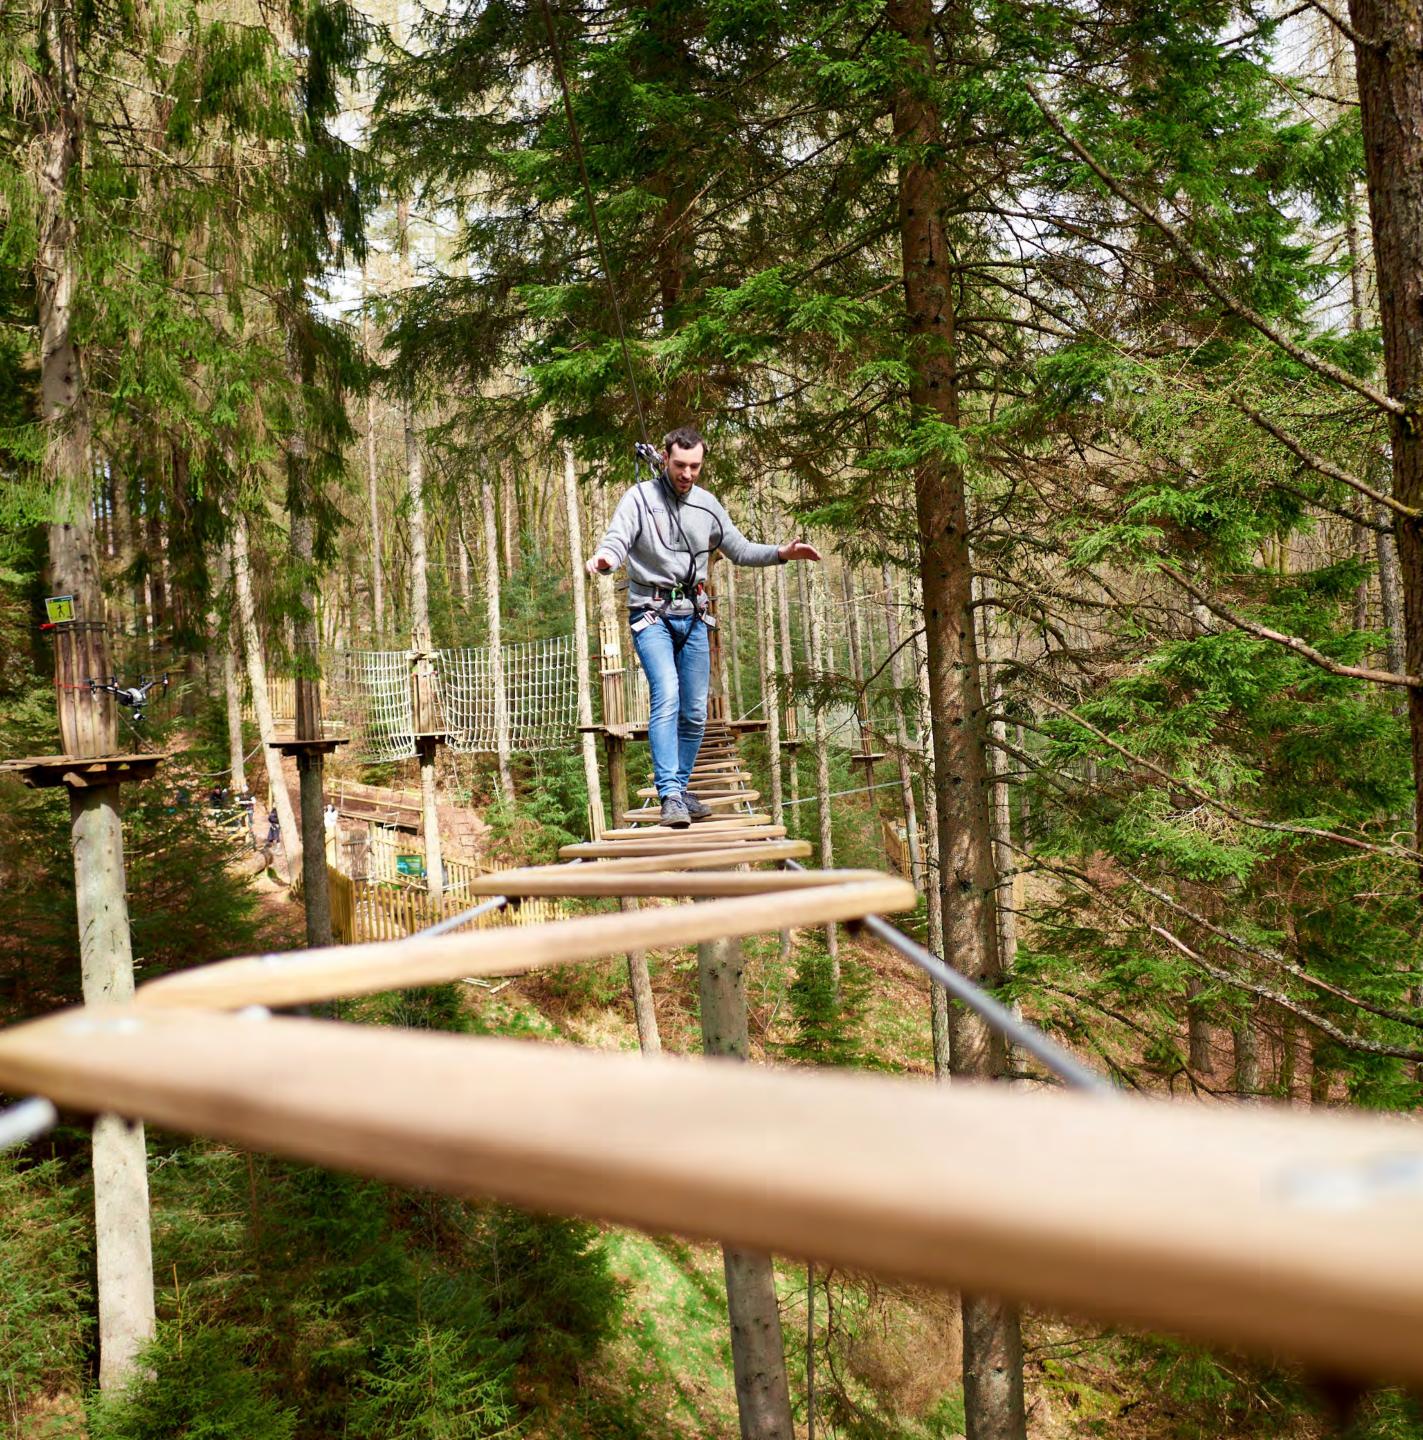

### TREETOP CHALLENGE

A 2–3hr experience which helps build confidence and communication whilst tackling Tarzan swings, zip wires and wobbly obstacles through the trees.

### TREETOP CHALLENGE

Hitting heights of up to 30m our Treetop Challenge courses test resilience and encourage creative thinking as students combat the unique crossings at unique locations across the UK.