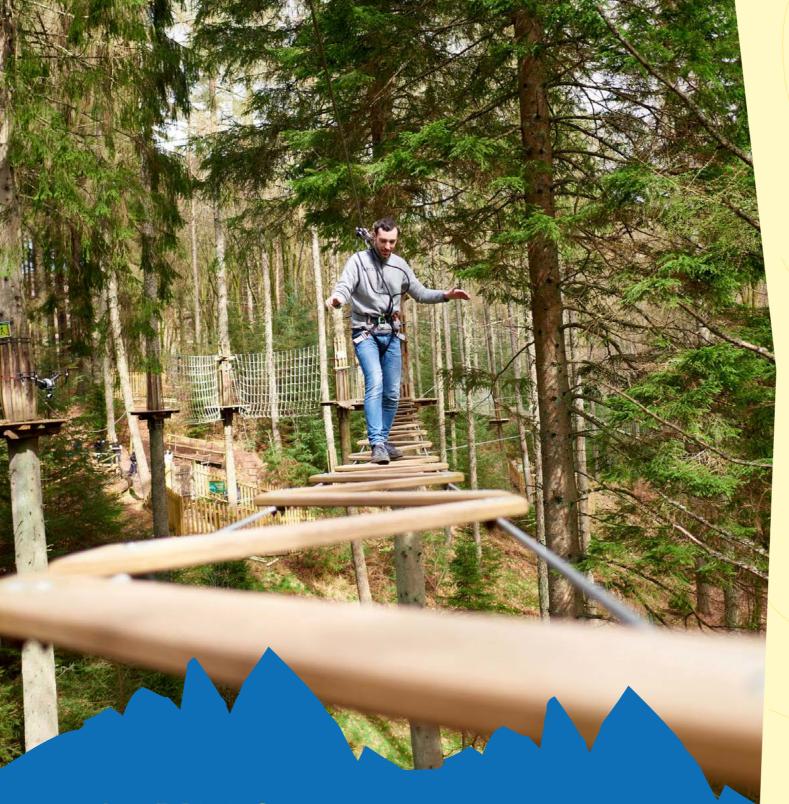

### TREETOP CHALLENGE

Hitting heights of up to 30m our Treetop Challenge courses test resilience and encourage creative thinking as students combat the unique crossings at unique locations across the UK. As they complete the course you will see them grow taller with confidence.

### TREETOP CHALLENGE

A 2–3hr experience which helps build confidence and communication whilst tackling Tarzan swings, zip wires and wobbly obstacles through the trees.