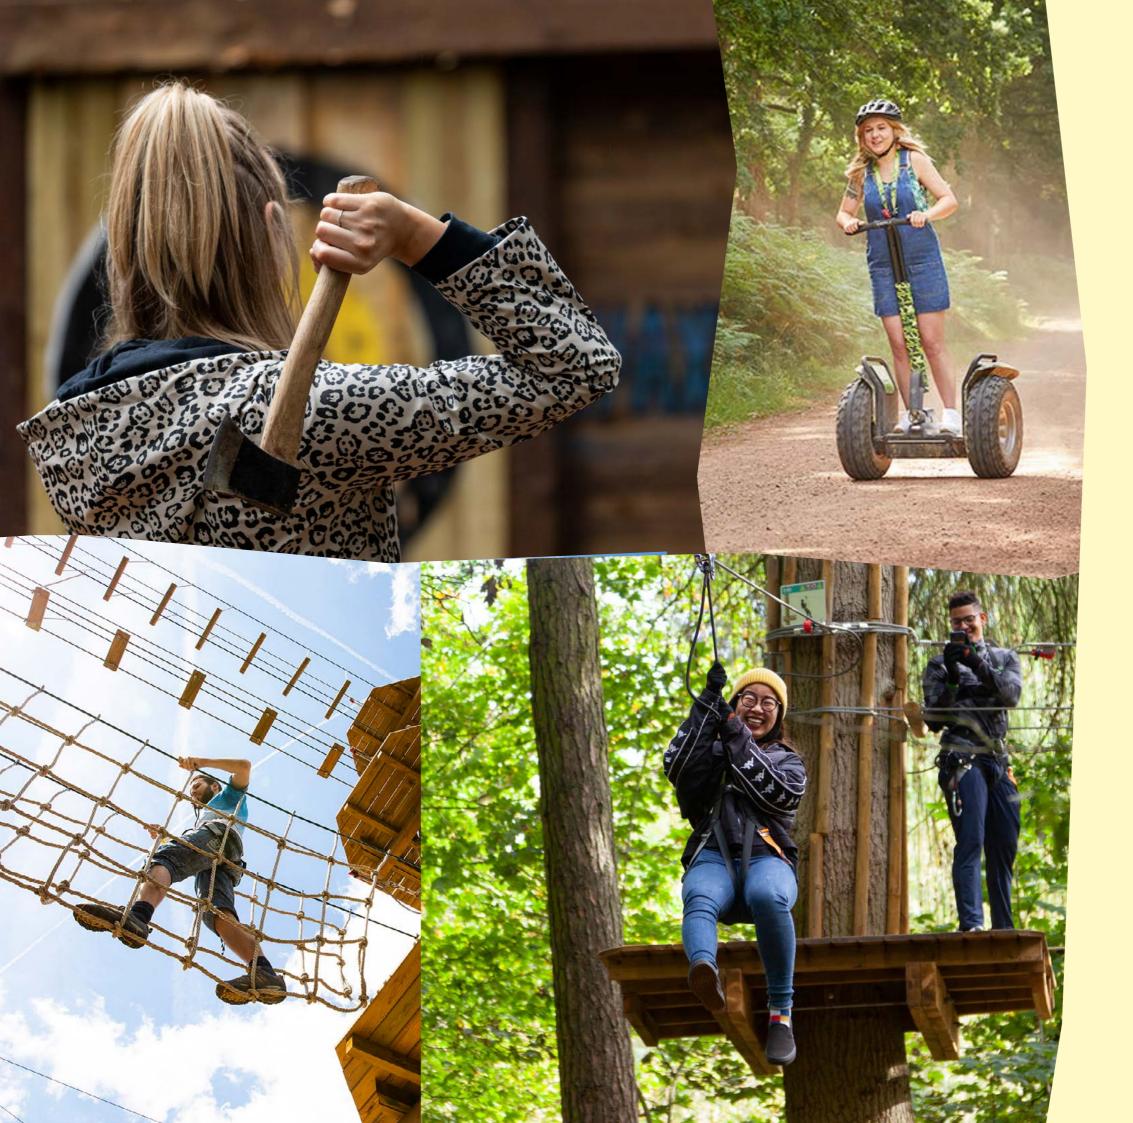

### TREETOP CHALLENGE

Hitting heights of up to 30m our Treetop Challenge courses test resilience and encourage creative thinking as students combat the unique crossings at unique locations across the UK. As they complete the course you will see them grow taller with confidence.

### **AXE THROWING**

Test your strength and accuracy with our 1 hour Axe Throwing experience. This competitive sport is a great way for groups to challenge and support each other.

**AVAILABLE AT 2 LOCATIONS. £12PP** 

### **FOREST SEGWAY**

Hold on, lean forward and experience the forest on a two wheeled all-terrain, self-balancing electric Segway. Our courses are full of twists, turns and bumps therefore require concentration and understanding of how to use core balance and body weight to lean and move the Segway correctly. Throughout the experience you will see their assurance and confidence grow.