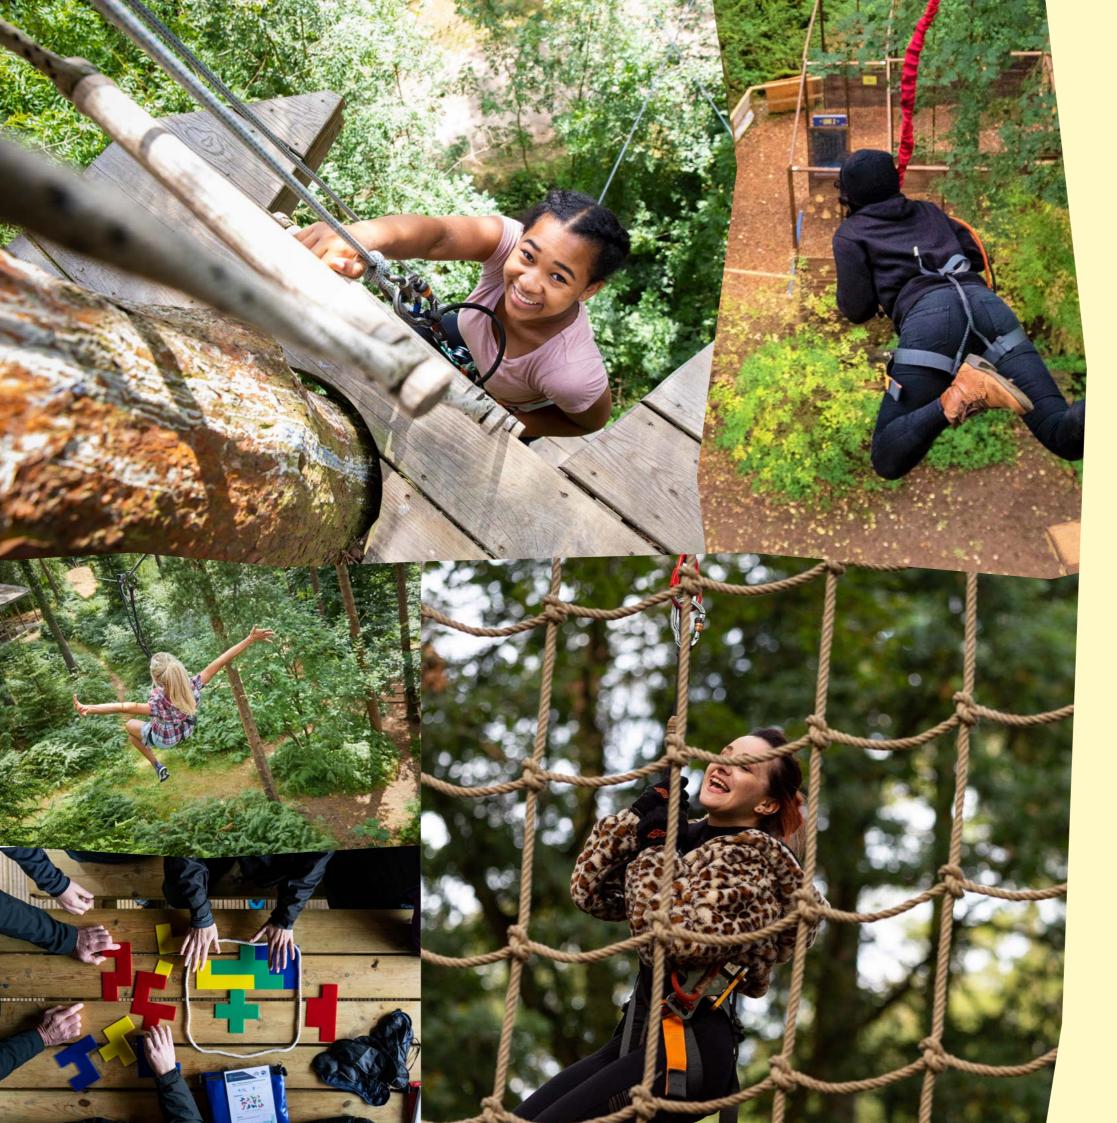

### TREETOP CHALLENGE

Hitting heights of up to 30m our Treetop Challenge courses test resilience and encourage creative thinking as students combat the unique crossings at unique locations across the UK. As they complete the course you will see them grow taller with confidence.

### **NETS ADVENTURE**

The ultimate energiser for avid climbers of all ages, Nets Kingdom is an outdoor space suspended between the trees and is ideal for boosting the team. Students have freedom of movement across the nets. This is the ideal activity to reduce stress and develop social skills.

### **TEAM GAMES**

Improve relationships, increase productivity and master the art of communication. Our ground-based games are designed to get the creative juices flowing as students work together to tackle varying challenges.

With a wide range of activities available, your host will hand-pick and guide you through some challenges and puzzles designed to put your students through the test and that help encourage their learning and development. This highly rewarding team activity is ideal for groups looking to bond and for those looking to enhance their learning and development skills.