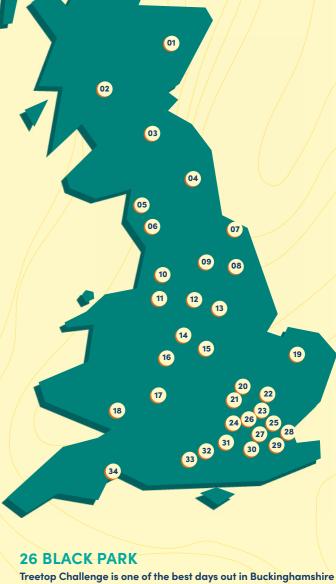

## OUR LOCATIONS /

| ACOTI AND                                                                                                          |          |   |   |   |   |          |   |
|--------------------------------------------------------------------------------------------------------------------|----------|---|---|---|---|----------|---|
| SCOTLAND                                                                                                           |          |   |   |   |   |          |   |
| 01 ABERDEEN                                                                                                        | •        |   |   |   |   |          | H |
| 02 ABERFOYLE                                                                                                       | •        | / |   |   |   |          | H |
| 03 GLENTRESS FOREST, PEEBLES                                                                                       |          |   |   |   |   |          |   |
| NORTH                                                                                                              |          |   |   | / | 1 | 1        |   |
| 04 MATFEN NEWCASTLE                                                                                                | •        |   |   | _ |   |          | L |
| 05 WHINLATTER FOREST                                                                                               | •        |   |   |   |   | 0        | ľ |
| 06 GRIZEDALE FOREST                                                                                                | •        | • | • |   | • | 0        | L |
| 07 DALBY FOREST                                                                                                    | •        |   | • |   |   | 0        | L |
| 08 NORMANBY HALL                                                                                                   | •        |   | • |   |   |          | L |
| 09 TEMPLE NEWSAM                                                                                                   | •        | • | • |   |   |          |   |
| 10 RIVINGTON                                                                                                       | •        |   |   |   |   |          |   |
| 11 DELAMERE FOREST                                                                                                 | •        |   | • |   |   | •        |   |
| MIDLANDS                                                                                                           |          |   |   |   |   |          |   |
| 12 BUXTON COUNTRY PARK                                                                                             | •        |   |   |   |   |          |   |
| 13 SHERWOOD PINES                                                                                                  | •        | • |   | • |   | •        |   |
| 14 CANNOCK FOREST                                                                                                  | •        |   | • |   |   | •        |   |
| 15 COVENTRY                                                                                                        | •        |   |   |   |   |          |   |
| 16 WYRE FOREST                                                                                                     | •        |   |   |   | , |          |   |
| WALES                                                                                                              |          |   |   |   |   |          |   |
| 18 MARGAM COUNTRY PARK                                                                                             | •        |   |   |   |   |          | 1 |
| SOUTH EAST                                                                                                         |          |   |   |   |   |          |   |
| 19 THETFORD FOREST                                                                                                 | •        |   |   |   |   | <b>\</b> |   |
| 20 WOBURN SAFARI PARK                                                                                              | <b>/</b> |   |   |   |   |          |   |
| 21 WENDOVER WOODS                                                                                                  | •        |   | • |   |   |          |   |
| 24 BRACKNELL                                                                                                       | •        |   | • |   |   | •        | Ī |
| 28 LEEDS CASTLE                                                                                                    | •        |   | • |   |   |          | Ī |
| 29 BEDGEBURY FOREST                                                                                                | •        |   | • |   |   |          | Ī |
| 30 CRAWLEY                                                                                                         | •        |   | • |   |   |          |   |
| 31 ALICE HOLT FOREST                                                                                               | •        |   | • |   |   |          | t |
| 32 SOUTHAMPTON                                                                                                     | •        |   | • |   |   |          | r |
| 33 MOORS VALLEY COUNTRY PARK                                                                                       |          | • | • | • |   |          | t |
|                                                                                                                    |          |   |   |   |   |          |   |
| LONDON                                                                                                             |          |   |   |   |   |          |   |
|                                                                                                                    |          |   |   |   |   |          | F |
| 22 COCKFOSTERS                                                                                                     | •        |   | • |   |   |          |   |
| 22 COCKFOSTERS 23 ALEXANDRA PALACE                                                                                 | •        | • | • |   |   |          | t |
| 22 COCKFOSTERS 23 ALEXANDRA PALACE 25 BATTERSEA PARK                                                               | •        | • | • |   |   |          |   |
| 22 COCKFOSTERS 23 ALEXANDRA PALACE 25 BATTERSEA PARK 26 BLACK PARK COUNTRY PARK                                    | •        | • | • | • |   |          |   |
| 22 COCKFOSTERS 23 ALEXANDRA PALACE 25 BATTERSEA PARK 26 BLACK PARK COUNTRY PARK 27 CHESSINGTON WORLD OF ADVENTURES | •        | • | • | • |   |          |   |
| 22 COCKFOSTERS 23 ALEXANDRA PALACE 25 BATTERSEA PARK 26 BLACK PARK COUNTRY PARK                                    | 0        | • | • | • |   |          |   |

Treetop Challenge is one of the best days out in Buckinghamshire and Berkshire. Black Park is also home to Forest Segway, Treetop Adventure, Nets Adventure and Biking!