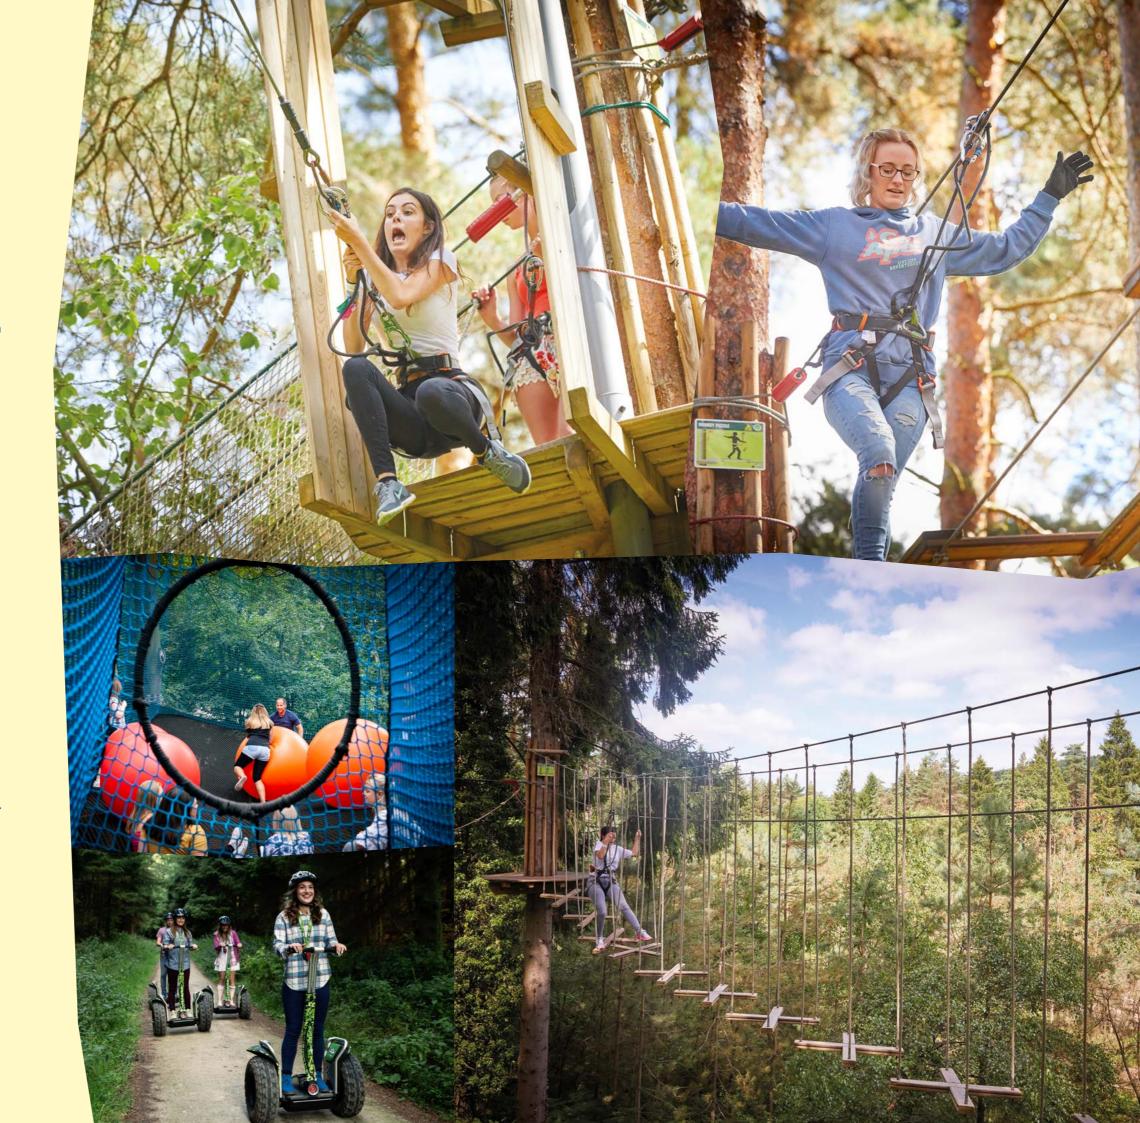

### TREETOP CHALLENGE

Hitting heights of up to 30m our Treetop Challenge courses test resilience and encourage creative thinking as students combat the unique crossings at unique locations across the UK. As they complete the course you will see them grow taller with confidence.

### **NETS ADVENTURE**

The ultimate energiser for avid climbers of all ages, Nets Kingdom is an outdoor space suspended between the trees and is ideal for boosting the team. Students have freedom of movement across the nets. This is the ideal activity to reduce stress and develop social skills.

### ZIP TREK

At the heart of the Lake District, prepare as you are driven uphill aboard a 4x4, where you can soak in the hilltop views. At the top, there is no time to rest as you fly across the forest, on seven tandem zips totalling 3km, whizzing past the Douglas Firs for the ultimate shared experience.