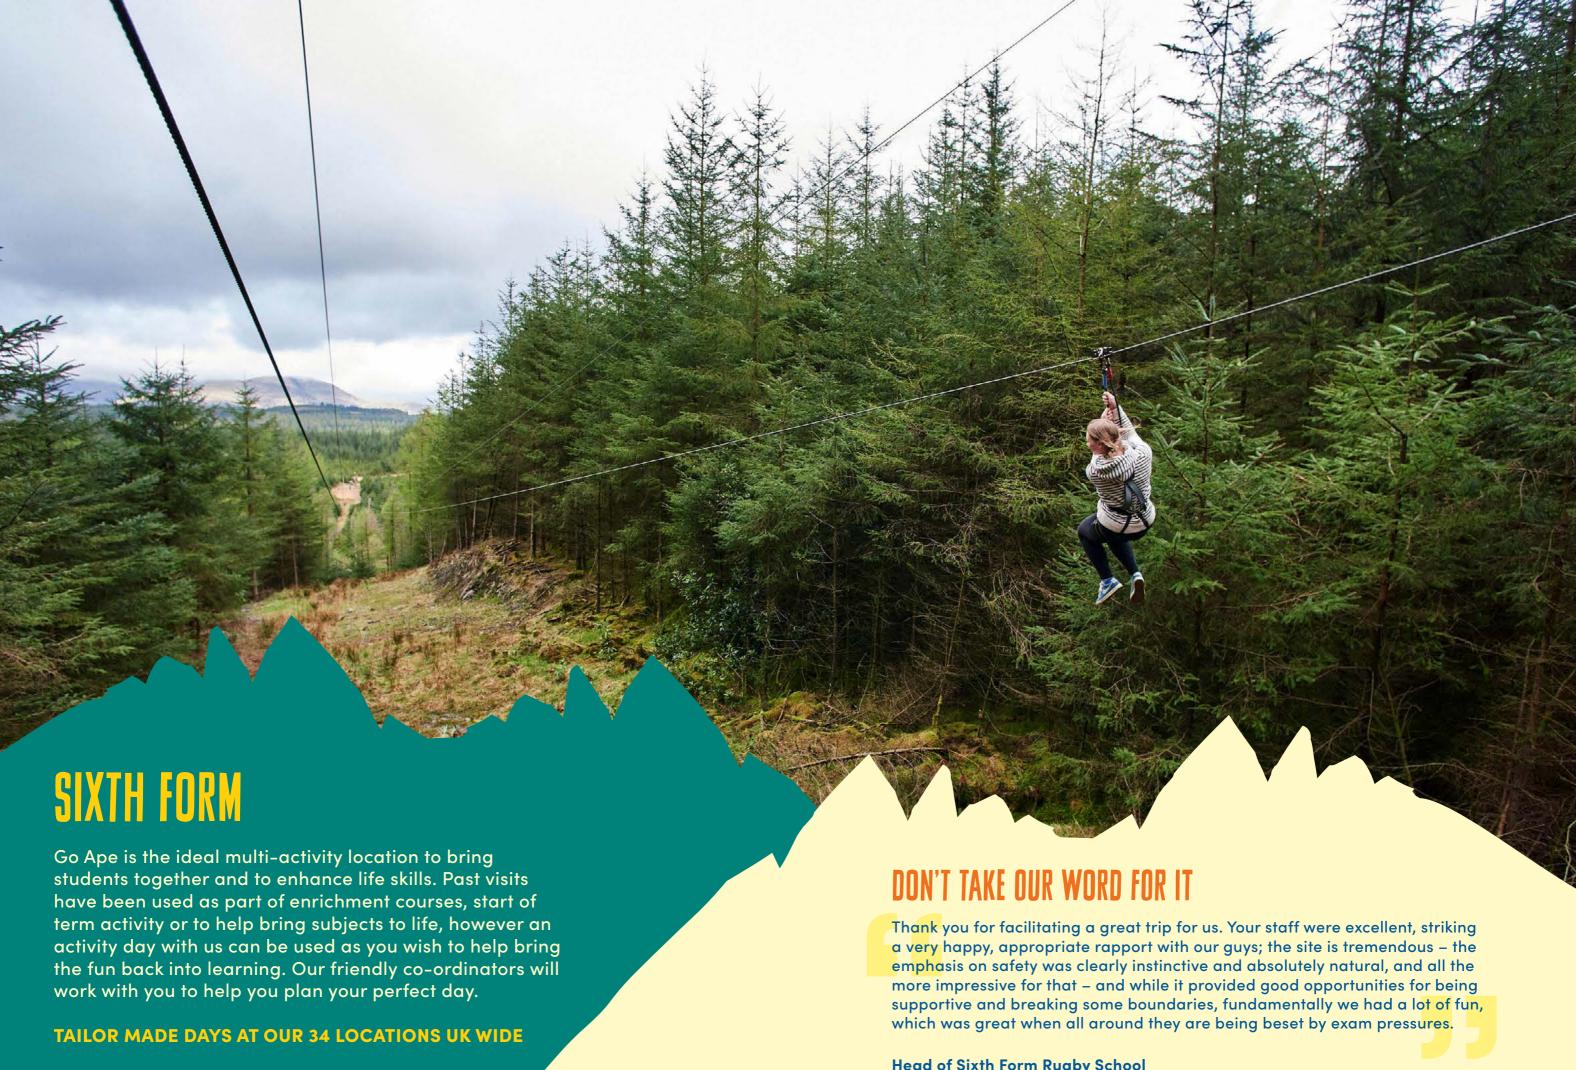

ALLENGE

A 2–3hr experience which helps build confidence and communication whilst tackling Tarzan swings, zip wires and wobbly obstacles through the trees.

### LUNCH

Time to re-fuel. Bring your own or we could provide it for you! We offer a selection of catering at our sites which include a forest BBQ or a picnic lunch!

### TEAM GAMES

Use creative thinking and team work to overcome ground based challenges and tasks with your fellow students. Led by a Go Ape instructor, the games encourage communication through fun tasks.

### FROM £35 PER STUDENT\*

Multi activities apply to larger groups to maximise time at site.\*\*

We will ensure you receive a timetable upon booking.

\*Price is for Treetop Challenge and 1 hour Ground Based Games. \*\*Site specific

Prices all inclusive of tax.





**Head of Sixth Form Rugby School** 





### UNIVERSITIES

Going to university is a big step for most young adults. It involves leaving home and learning how to socialise and work with a new group of people. A trip to Go Ape, helps bring everyone together through the course of varying mental and physical challenges.

THIS HIGHLY REWARDING TEAM ACTIVITY IS AVAILABLE AT 34 LOCATIONS ACROSS THE UK.

## OUR LOCATIONS /

| ACOTI AND                                                                                                          |          |   |   |   |   |          |   |
|--------------------------------------------------------------------------------------------------------------------|----------|---|---|---|---|----------|---|
| SCOTLAND