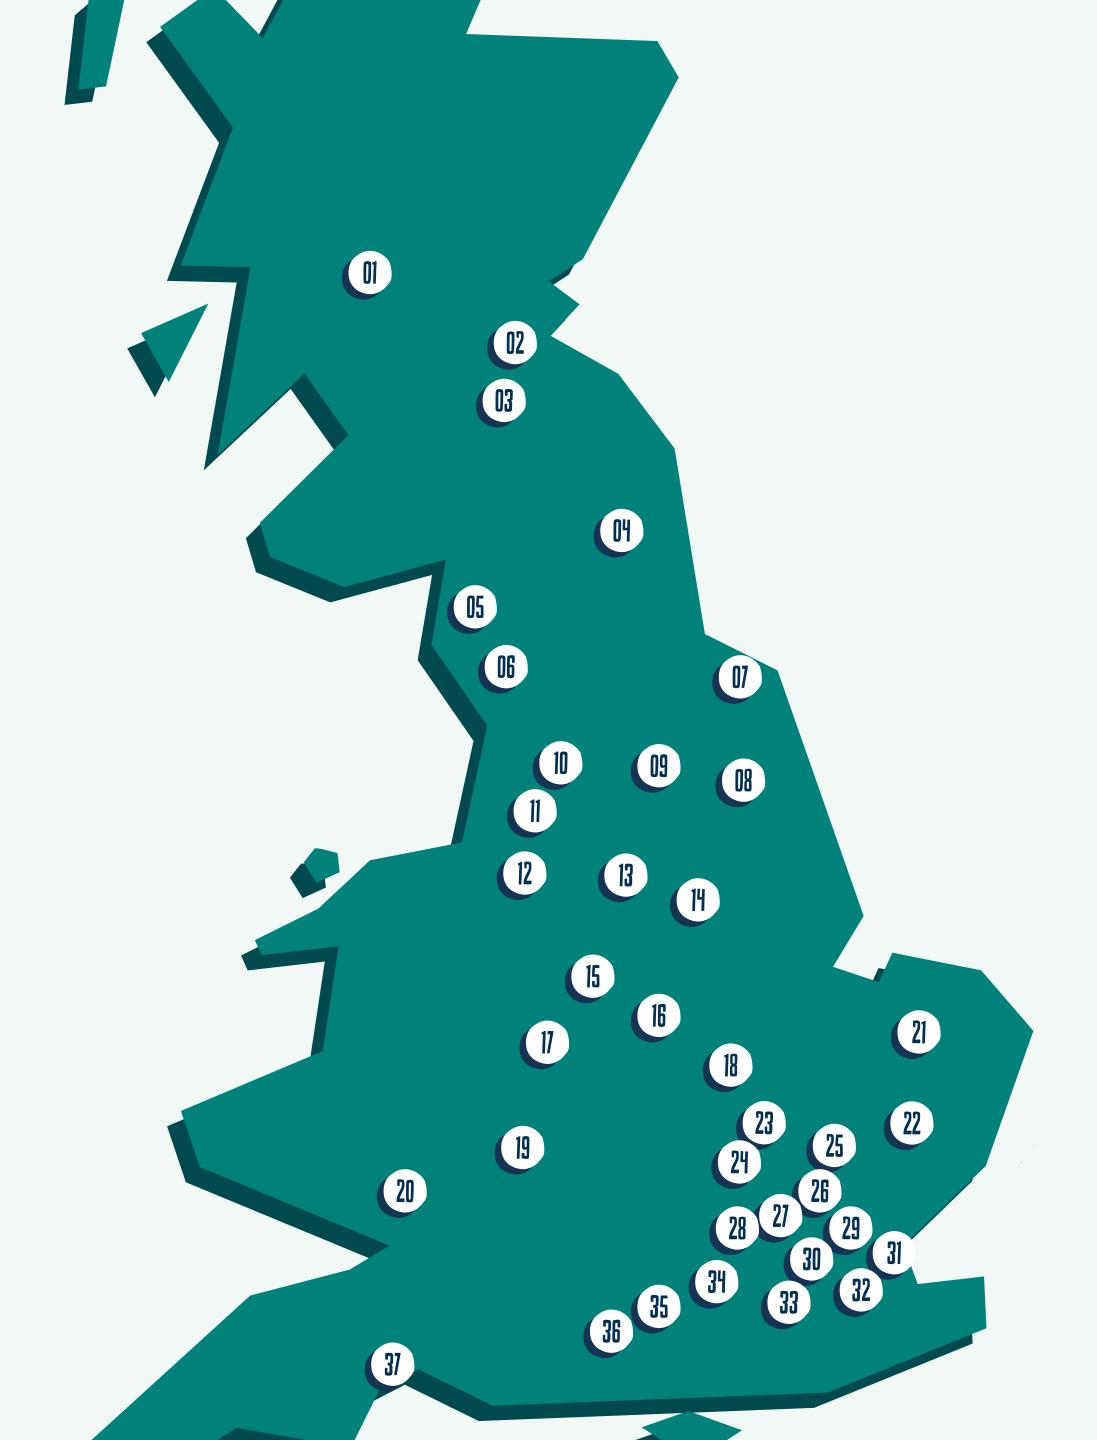

Available at 29 sites across the UK.

## OUR LOCATIONS

| 01 ABERFOYLE                                                                                                                                                                                                                                                                                | // |                                         |                  |                                         |
|---------------------------------------------------------------------------------------------------------------------------------------------------------------------------------------------------------------------------------------------------------------------------------------------|----|-----------------------------------------|------------------|-----------------------------------------|
| 02 DALKEITH                                                                                                                                                                                                                                                                                 |    |                                         | Ø                | 0                                       |
| 03 GLENTRESS FOREST, PEEBLES                                                                                                                                                                                                                                                                |    |                                         |                  |                                         |
| NORTH                                                                                                                                                                                                                                                                                       |    |                                         | /                |                                         |
| 04 MATFEN, NEW CASTLE                                                                                                                                                                                                                                                                       |    |                                         |                  |                                         |
| 05 WHINLATTER FOREST                                                                                                                                                                                                                                                                        |    |                                         |                  |                                         |
| 06 GRIZEDALE FOREST                                                                                                                                                                                                                                                                         | •  |                                         | 0                | 0                                       |
| 07 DALBY FOREST                                                                                                                                                                                                                                                                             |    |                                         | 0                | 0                                       |
| 08 NORMANBY HALL                                                                                                                                                                                                                                                                            |    |                                         | 0                | 0                                       |
| 09 TEMPLÉ NEWSAM                                                                                                                                                                                                                                                                            |    | •                                       | 0                | 0                                       |
| 10 BLACKBURN                                                                                                                                                                                                                                                                                |    | •                                       | 0                | 0                                       |
| 11 RIVINGTON                                                                                                                                                                                                                                                                                |    |                                         |                  |                                         |
| 12 DELAMERE FOREST                                                                                                                                                                                                                                                                          |    |                                         | 0                | 0                                       |
| MIDLANDS                                                                                                                                                                                                                                                                                    |    |                                         |                  |                                         |
| 13 BUXTON COUNTRY PARK                                                                                                                                                                                                                                                                      |    |                                         |                  |                                         |
| 14 SHERWOOD PINES                                                                                                                                                                                                                                                                           |    |                                         | • •              | 0                                       |
| 15 CANNOCK FOREST                                                                                                                                                                                                                                                                           |    |                                         | 0                | 0                                       |
| 16 COVENTRY                                                                                                                                                                                                                                                                                 |    |                                         | 0                | 0                                       |
| 17 WYRE FOREST                                                                                                                                                                                                                                                                              |    |                                         | 0                | 0                                       |
| 18 SALCEY FOREST OPENING 2024!                                                                                                                                                                                                                                                              |    |                                         |                  |                                         |
| WALES                                                                                                                                                                                                                                                                                       |    |                                         |                  |                                         |
| 20 MARGAM COUNTRY PARK                                                                                                                                                                                                                                                                      |    |                                         | 0                | 0                                       |
| SOUTH EAST                                                                                                                                                                                                                                                                                  |    |                                         |                  |                                         |
| 21 THETFORD FOREST                                                                                                                                                                                                                                                                          |    | •                                       | 0                | 0                                       |
| 22 CHELMSFORD                                                                                                                                                                                                                                                                               |    |                                         | 0                | 0                                       |
| 23 WOBURN SAFARI PARK                                                                                                                                                                                                                                                                       |    |                                         | 0                | 0                                       |
|                                                                                                                                                                                                                                                                                             |    |                                         | 0                |                                         |
| 24 WENDOVER WOODS                                                                                                                                                                                                                                                                           |    |                                         |                  | U                                       |
| 24 WENDOVER WOODS<br>28 BRACKNELL                                                                                                                                                                                                                                                           |    |                                         | 0                |                                         |
|                                                                                                                                                                                                                                                                                             | •  | •                                       |                  |                                         |
| 28 BRACKNELL                                                                                                                                                                                                                                                                                |    | •                                       | 0                | 000000000000000000000000000000000000000 |
| 28 BRACKNELL<br>31 LEEDS CASTLE                                                                                                                                                                                                                                                             | •  | • • • • • • • • • • • • • • • • • • • • | 0                | 0                                       |
| 28 BRACKNELL<br>31 LEEDS CASTLE<br>32 BEDGEBURY FOREST                                                                                                                                                                                                                                      |    | •<br>•<br>•<br>•<br>•                   | 0                | 00000                                   |
| 28 BRACKNELL<br>31 LEEDS CASTLE<br>32 BEDGEBURY FOREST<br>33 CRAWLEY                                                                                                                                                                                                                        |    | •<br>•<br>•<br>•<br>•                   | 0<br>0<br>0<br>0 | 00000                                   |
| 28 BRACKNELL<br>31 LEEDS CASTLE<br>32 BEDGEBURY FOREST<br>33 CRAWLEY<br>34 ALICE HOLT FOREST<br>35 SOUTHAMPTON<br>36 MOORS VALLEY COUNTRY PARK                                                                                                                                              |    | •<br>•<br>•<br>•<br>•<br>•<br>•         |                  | 000000                                  |
| 28 BRACKNELL<br>31 LEEDS CASTLE<br>32 BEDGEBURY FOREST<br>33 CRAWLEY<br>34 ALICE HOLT FOREST<br>35 SOUTHAMPTON                                                                                                                                                                              |    |                                         |                  |                                         |
| 28 BRACKNELL<br>31 LEEDS CASTLE<br>32 BEDGEBURY FOREST<br>33 CRAWLEY<br>34 ALICE HOLT FOREST<br>35 SOUTHAMPTON<br>36 MOORS VALLEY COUNTRY PARK                                                                                                                                              |    |                                         |                  |                                         |
| 28 BRACKNELL<br>31 LEEDS CASTLE<br>32 BEDGEBURY FOREST<br>33 CRAWLEY<br>34 ALICE HOLT FOREST<br>35 SOUTHAMPTON<br>36 MOORS VALLEY COUNTRY PARK<br>LONDON                                                                                                                                    |    |                                         |                  |                                         |
| 28 BRACKNELL<br>31 LEEDS CASTLE<br>32 BEDGEBURY FOREST<br>33 CRAWLEY<br>34 ALICE HOLT FOREST<br>35 SOUTHAMPTON<br>36 MOORS VALLEY COUNTRY PARK<br>LONDON<br>25 COCK FOSTERS                                                                                                                 |    |                                         |                  |                                         |
| 28 BRACKNELL<br>31 LEEDS CASTLE<br>32 BEDGEBURY FOREST<br>33 CRAWLEY<br>34 ALICE HOLT FOREST<br>35 SOUTHAMPTON<br>36 MOORS VALLEY COUNTRY PARK<br>LONDON<br>25 COCK FOSTERS<br>26 ALEXANDRA PALACE                                                                                          |    |                                         |                  |                                         |
| 28 BRACKNELL<br>31 LEEDS CASTLE<br>32 BEDGEBURY FOREST<br>33 CRAWLEY<br>34 ALICE HOLT FOREST<br>35 SOUTHAMPTON<br>36 MOORS VALLEY COUNTRY PARK<br>LONDON<br>25 COCK FOSTERS<br>26 ALEXANDRA PALACE<br>29 BATTERSEA PARK<br>27 BLACK PARK COUNTRY PARK<br>30 CHESSINGTON WORLD OF ADVENTURES |    |                                         |                  |                                         |
| 28 BRACKNELL<br>31 LEEDS CASTLE<br>32 BEDGEBURY FOREST<br>33 CRAWLEY<br>34 ALICE HOLT FOREST<br>35 SOUTHAMPTON<br>36 MOORS VALLEY COUNTRY PARK<br>LONDON<br>25 COCK FOSTERS<br>26 ALEXANDRA PALACE<br>29 BATTERSEA PARK<br>27 BLACK PARK COUNTRY PARK                                       |    |                                         |                  |                                         |
| 28 BRACKNELL<br>31 LEEDS CASTLE<br>32 BEDGEBURY FOREST<br>33 CRAWLEY<br>34 ALICE HOLT FOREST<br>35 SOUTHAMPTON<br>36 MOORS VALLEY COUNTRY PARK<br>LONDON<br>25 COCK FOSTERS<br>26 ALEXANDRA PALACE<br>29 BATTERSEA PARK<br>27 BLACK PARK COUNTRY PARK<br>30 CHESSINGTON WORLD OF ADVENTURES |    |                                         |                  |                                         |