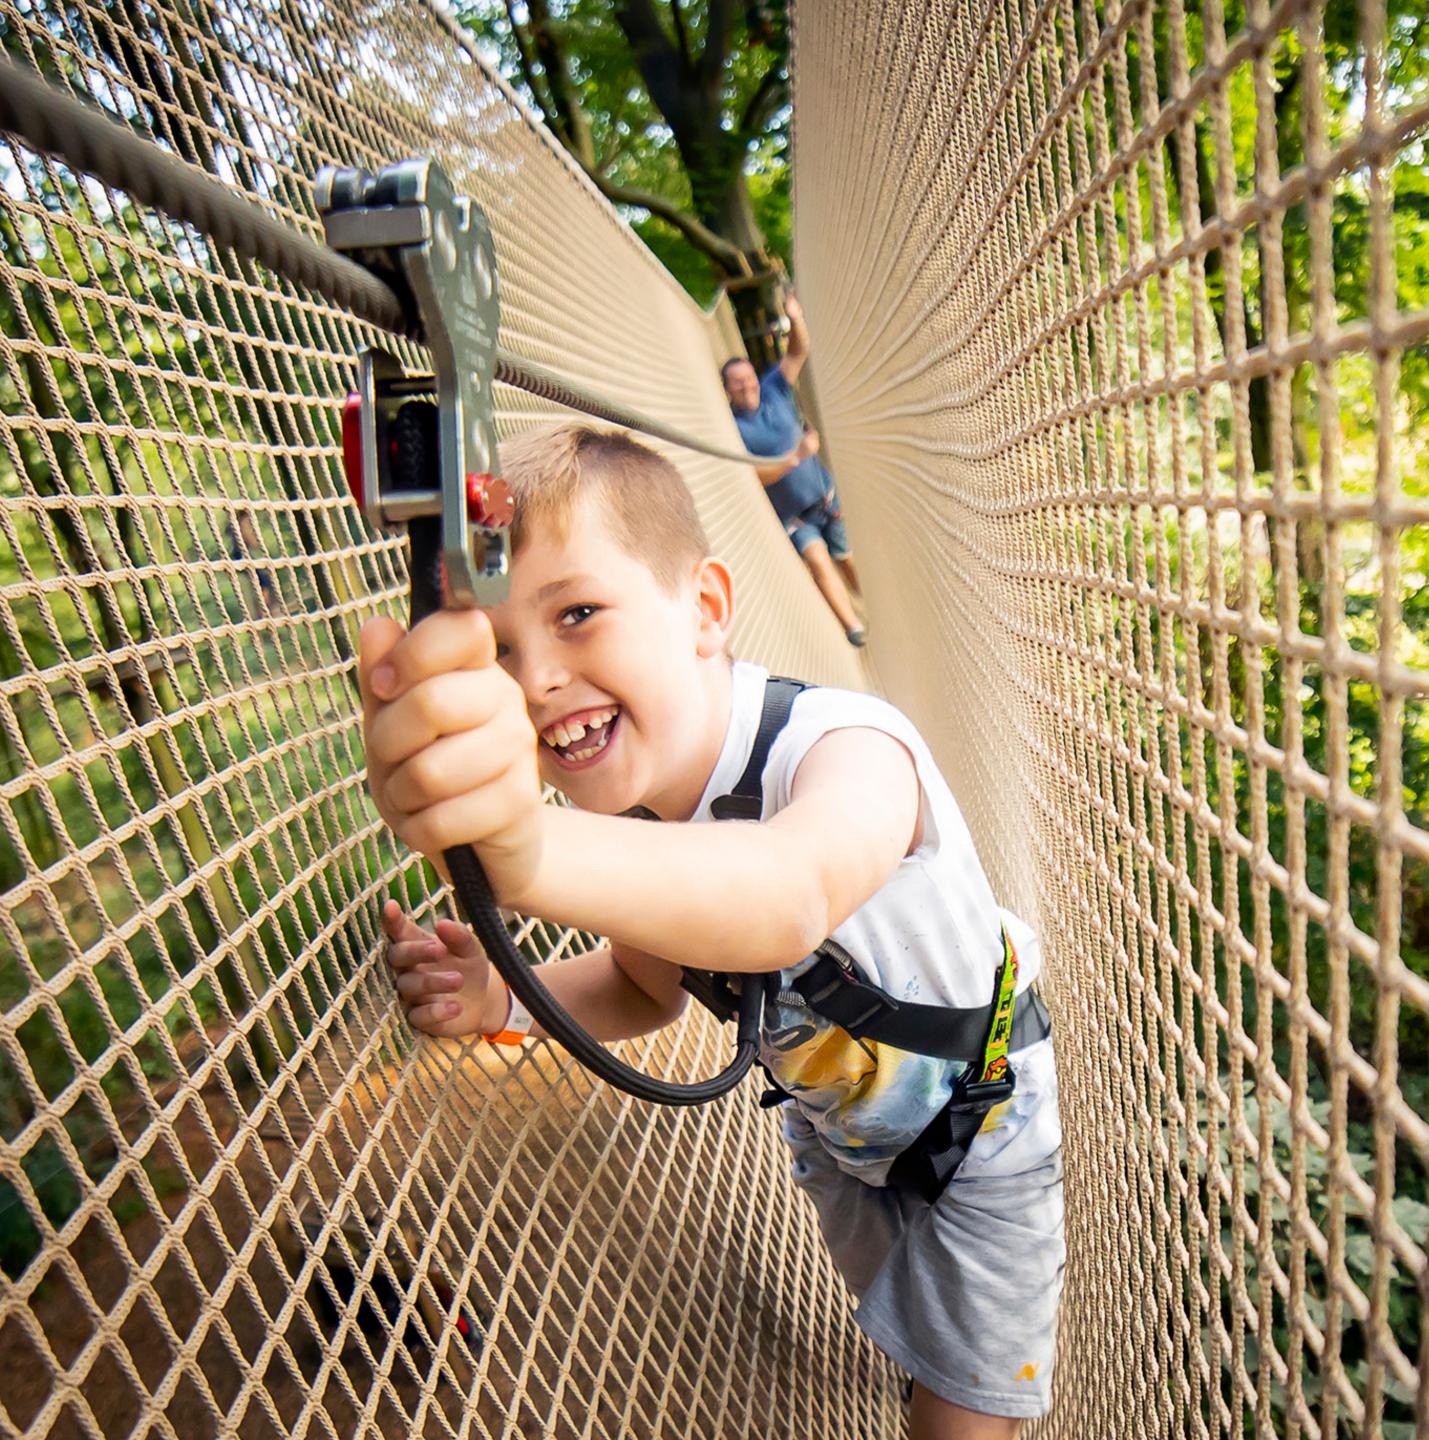

#### TREETOP COURSE

On our Treetop Adventure course your class will tackle a variety of obstacles including; zip lines and wobbly obstacles!

#### TREETOP ADVENTURE

Treetop Adventure offers pupils one hour of adventurous fun as they make their way through the trees negotiating crossings and completing obstacles. Perfect for inspiring confidence and turning 'I can't into I Can'. Suitable for those over 1m/3ft" tall.

#### TREETOP ADVENTURE PLUS

An empowering 60-minute adventure full of challenging obstacles, higher platforms and longer zips. Perfect for those craving a bit more freedom and great for encouraging personal and team development.. Great for encouraging motivation and encouraging personal and team development.