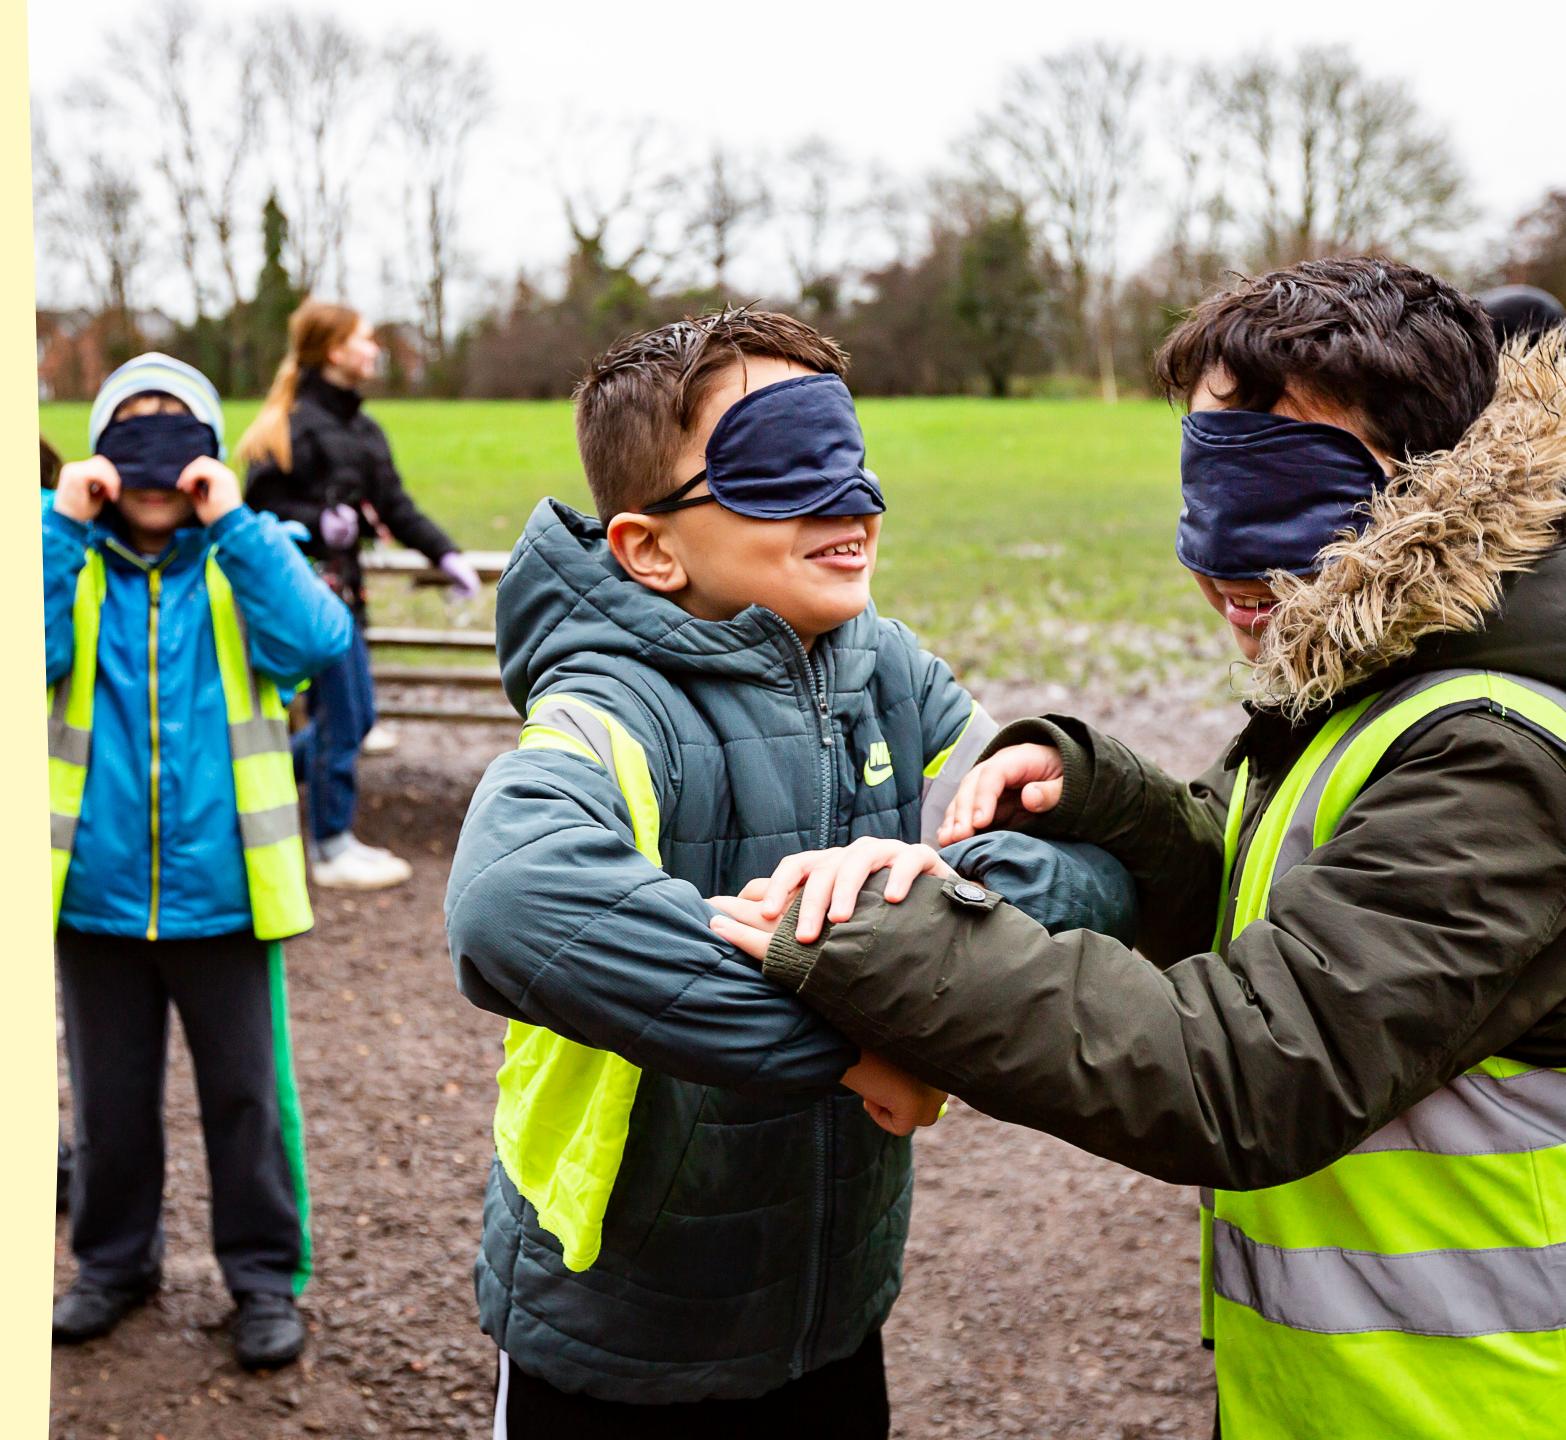

#### **GROUND BASED GAMES**

Classmates come together and use creative thinking & teamwork to overcome challenges and tasks. Led by a Go Ape instructor the games encourage communication and laughter through your tribe!

#### **GROUND BASED GAMES**

Identifying a key need for the younger audience, our ground-based games are designed to get the creative juices flowing as students work together to tackle varying challenges. These games cater to 4 to 14-year-olds and help develop key life and team building skills such as communication, leadership and of course, teamwork. Ideal for helping to support the government initiative to get more children outdoors. These games help encourage creativity and problemsolving skills on the ground.