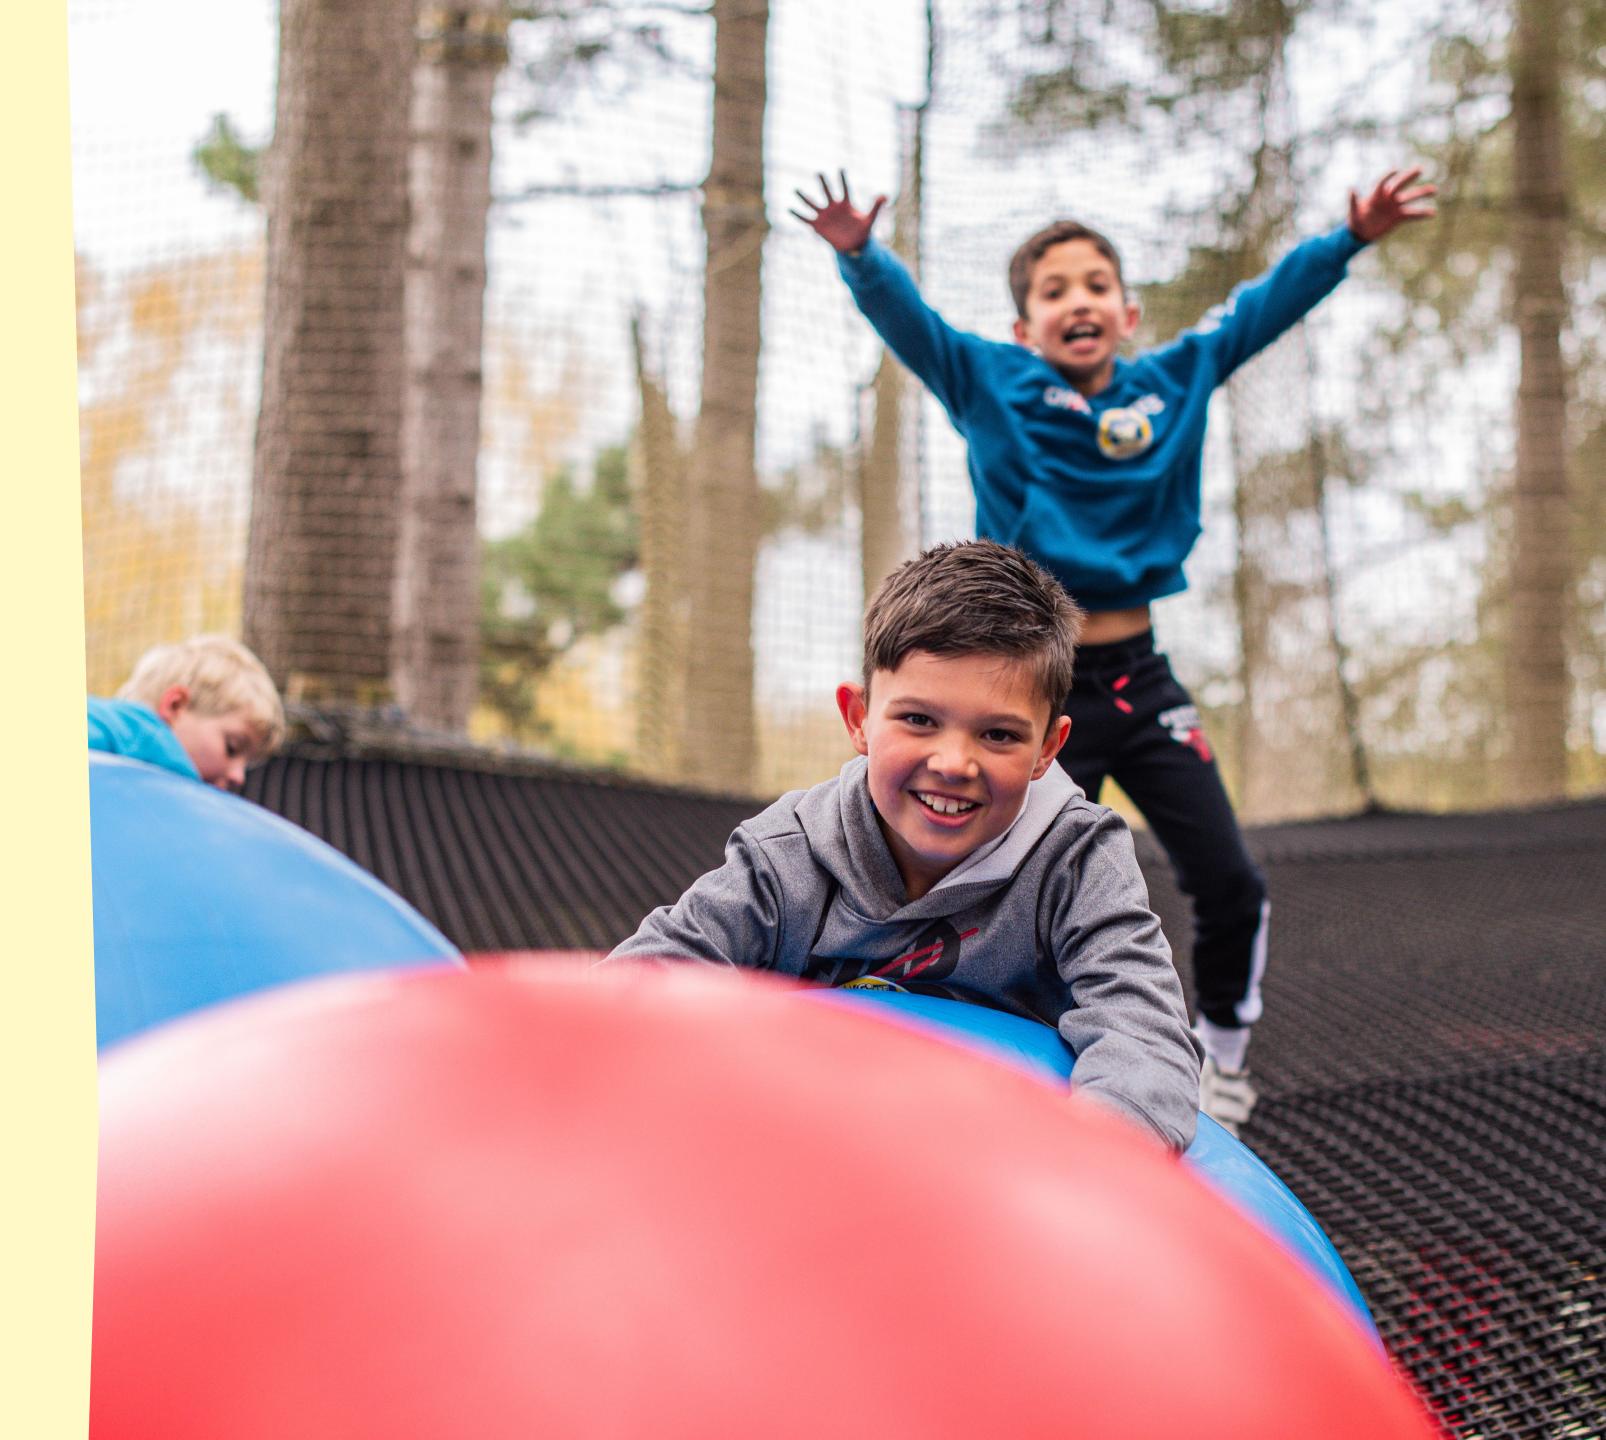

#### **NETS ADVENTURE**

Set high in the forest canopy, Nets Adventure offers pupils fun above the ground in an outdoor space designed to test both balance and stamina. With no safety equipment required, pupils can explore the tree houses via netted walkways, tree top nets with inflatable balls and slides to whizz you back to ground in style.

#### AVAILABLE AT 3 LOCATIONS ACROSS THE UK FROM £15 PER PERSON

MINIMUM AGE

1 year old

MAX WEIGHT 20.5 stone (130kg)

HIGHEST PLATFORM 30 feet (9m)