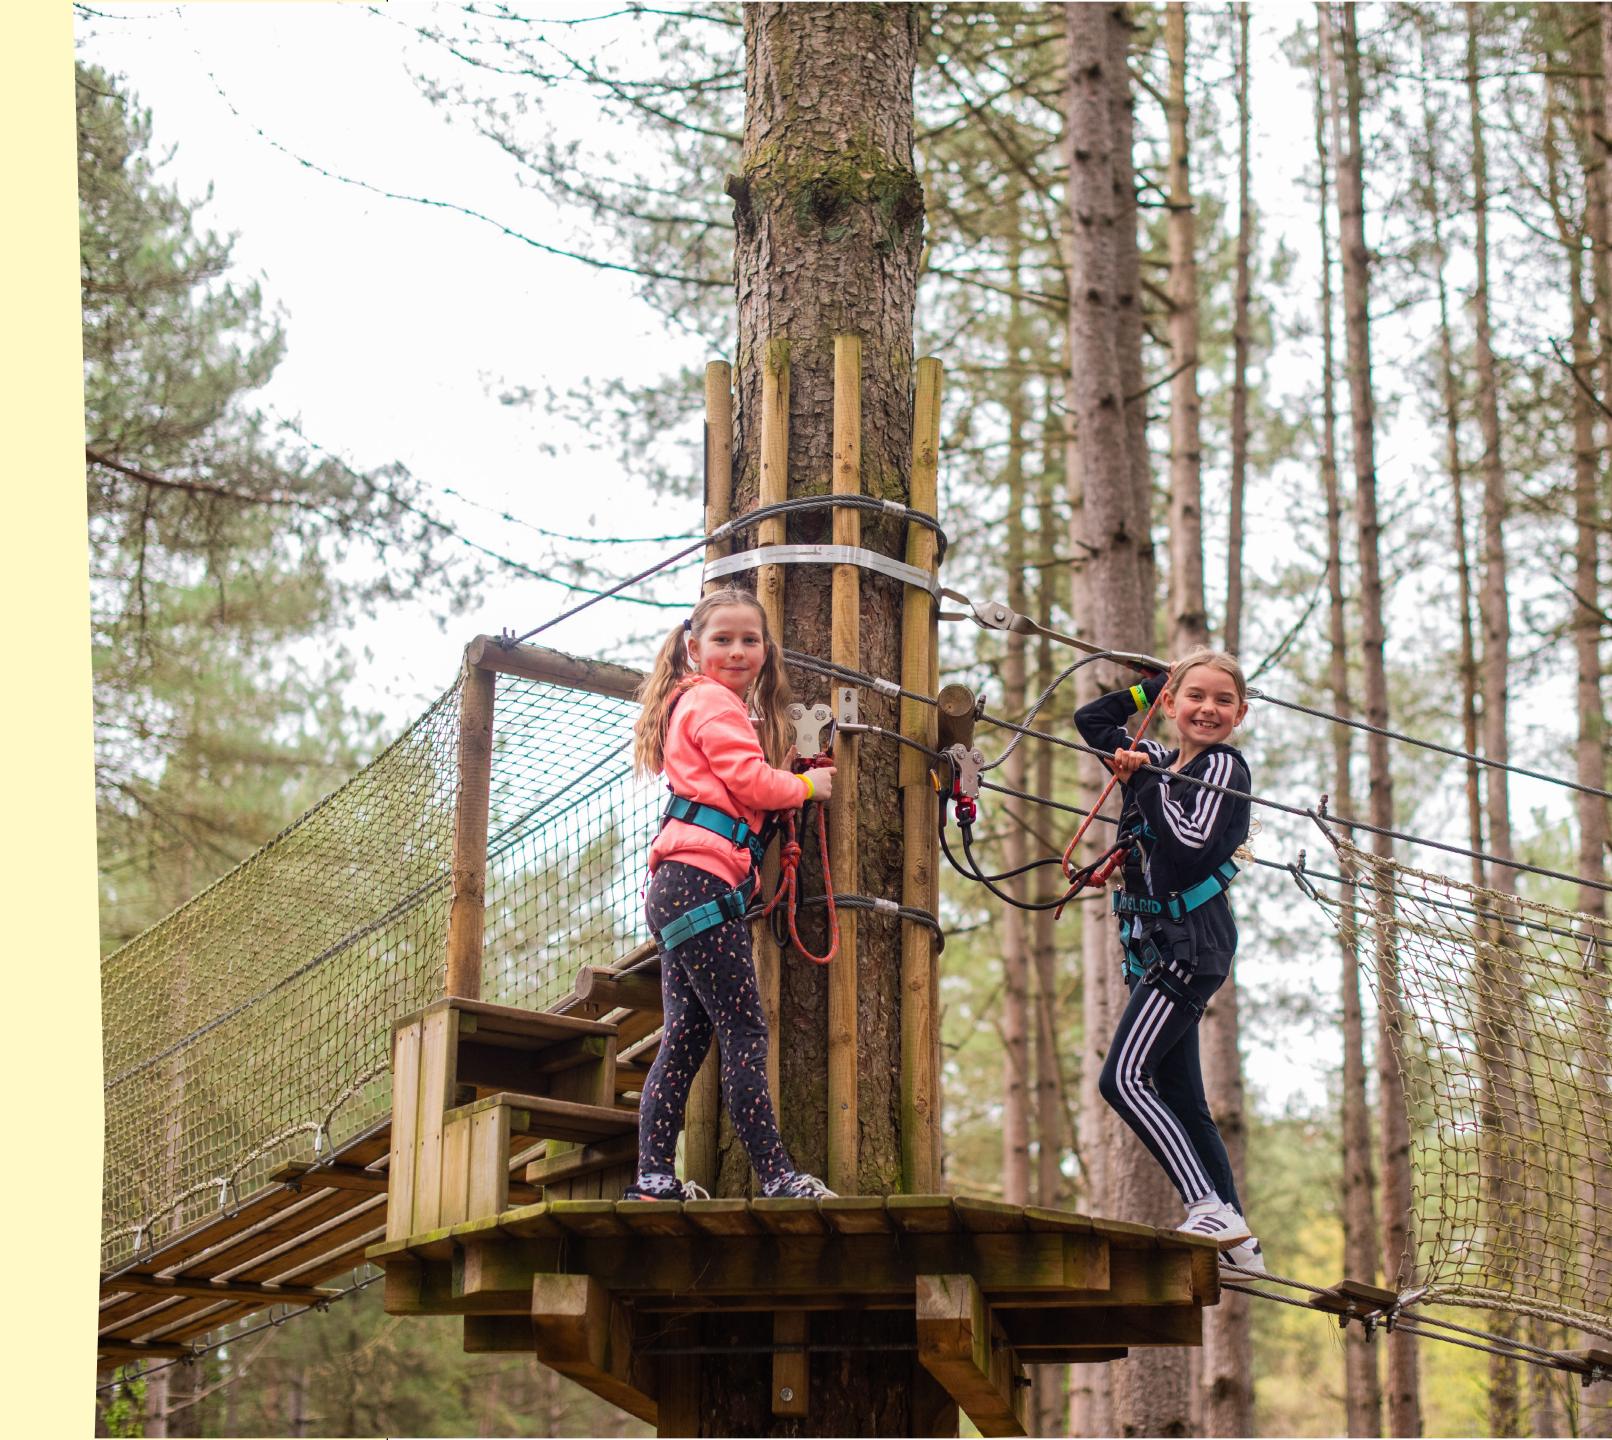

#### TREETOP COURSE

On our Treetop Adventure course your class will tackle a variety of obstacles including; zip lines and wobbly obstacles!

#### TREETOP ADVENTURE

Treetop Adventure offers pupils one hour of adventurous fun as they make their way through the trees negotiating crossings and completing obstacles. Perfect for inspiring confidence and turning 'I can't into I Can'. Suitable for those over 1m/3ft" tall.