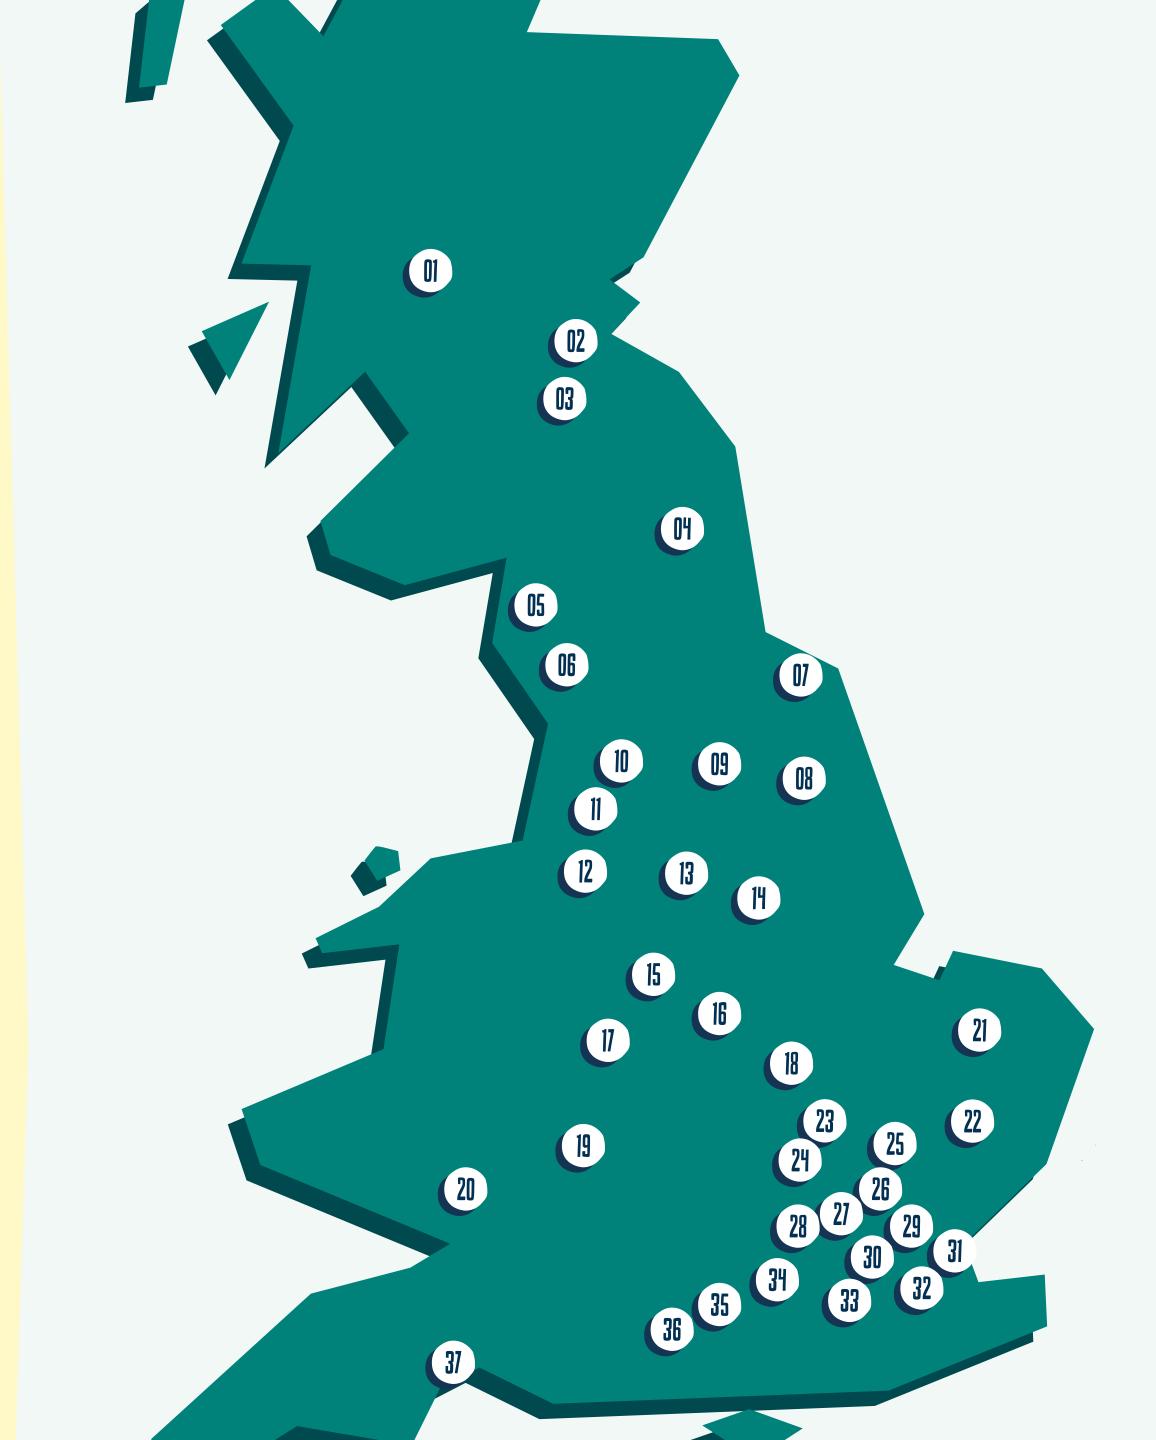

## OUR LOCATIONS

| 01 ABERFOYLE                                                                                                                                                            |   |   |   |         |         |   |
|-------------------------------------------------------------------------------------------------------------------------------------------------------------------------|---|---|---|---------|---------|---|
| 02 DALKEITH                                                                                                                                                             |   |   |   | 0       | 0       |   |
| 03 GLENTRESS FOREST, PEEBLES                                                                                                                                            |   |   |   |         |         |   |
| NORTH                                                                                                                                                                   |   |   |   |         |         |   |
| 04 MATFEN, NEW CASTLE                                                                                                                                                   |   |   |   |         |         |   |
| 05 WHINLATTER FOREST                                                                                                                                                    |   |   |   |         |         |   |
| 06 GRIZEDALE FOREST                                                                                                                                                     |   |   |   | 0       | 0       |   |
| 07 DALBY FOREST                                                                                                                                                         |   |   |   | 0       | 0       |   |
| 08 NORMANBY HALL                                                                                                                                                        |   |   |   | 0       | 0       |   |
| 09 TEMPLE NEWSAM                                                                                                                                                        |   |   |   | 0       | 0       |   |
| 10 BLACKBURN                                                                                                                                                            |   |   |   | 0       | 0       |   |
|                                                                                                                                                                         | + |   |   |         |         |   |
| 11 RIVINGTON                                                                                                                                                            |   |   |   |         |         |   |
| 12 DELAMERE FOREST                                                                                                                                                      | • |   |   | 0       | 0       |   |
| MIDLANDS                                                                                                                                                                |   |   |   |         |         |   |
| 13 BUXTON COUNTRY PARK                                                                                                                                                  |   |   |   |         |         | - |
| 14 SHERWOOD PINES                                                                                                                                                       | • |   |   | 0       | 0       |   |
| 15 CANNOCK FOREST                                                                                                                                                       |   | • |   | 0       | 0       |   |
| 16 COVENTRY                                                                                                                                                             |   | • |   | 0       | 0       |   |
| 17 WYRE FOREST                                                                                                                                                          |   |   |   | 0       | 0       |   |
| 18 SALCEY FOREST                                                                                                                                                        |   |   |   |         |         |   |
| WALES                                                                                                                                                                   |   |   |   |         |         |   |
| 20 MARGAM COUNTRY PARK                                                                                                                                                  |   |   |   | 0       | 0       |   |
| SOUTH EAST                                                                                                                                                              |   |   |   |         |         |   |
| 21 THETFORD FOREST                                                                                                                                                      |   |   |   | 0       | 0       |   |
| 22 CHELMSFORD                                                                                                                                                           |   |   |   | 0       | 0       |   |
| 23 WOBURN SAFARI PARK                                                                                                                                                   |   |   |   | 0       | 0       |   |
| 24 WENDOVER WOODS                                                                                                                                                       |   | • |   | 0       | 0       |   |
| 28 BRACKNELL                                                                                                                                                            |   | • |   | 0       | 0       |   |
| 31 LEEDS CASTLE                                                                                                                                                         |   | • |   | 0       | 0       | Г |
| 32 BEDGEBURY FOREST                                                                                                                                                     |   | • |   | 0       | 0       |   |
| 33 CRAWLEY                                                                                                                                                              |   |   |   | 0       | 0       |   |
| 34 ALICE HOLT FOREST                                                                                                                                                    |   |   |   | 0       | 0       |   |
| T                                                                                                                                                                       |   |   |   |         |         |   |
| 35 SOUTHAMPTON                                                                                                                                                          |   |   |   | 0       | 0       |   |
|                                                                                                                                                                         | 0 | • |   | 0       | 0       |   |
| 35 SOUTHAMPTON                                                                                                                                                          | • | • | • |         |         |   |
| 35 SOUTHAMPTON 36 MOORS VALLEY COUNTRY PARK                                                                                                                             | • | • | • |         |         |   |
| 35 SOUTHAMPTON  36 MOORS VALLEY COUNTRY PARK  LONDON                                                                                                                    |   | • | • | 0       | 0       |   |
| 35 SOUTHAMPTON 36 MOORS VALLEY COUNTRY PARK  LONDON 25 COCK FOSTERS 26 ALEXANDRA PALACE                                                                                 | • | • | • | 0       | 0       |   |
| 35 SOUTHAMPTON 36 MOORS VALLEY COUNTRY PARK  LONDON 25 COCK FOSTERS 26 ALEXANDRA PALACE 29 BATTERSEA PARK                                                               | 0 | • | • | 0 0 0   | 0 0 0   |   |
| 35 SOUTHAMPTON 36 MOORS VALLEY COUNTRY PARK  LONDON 25 COCK FOSTERS 26 ALEXANDRA PALACE 29 BATTERSEA PARK 27 BLACK PARK COUNTRY PARK                                    | 0 | • | • | 0 0 0 0 | 0 0 0 0 |   |
| 35 SOUTHAMPTON 36 MOORS VALLEY COUNTRY PARK  LONDON 25 COCK FOSTERS 26 ALEXANDRA PALACE 29 BATTERSEA PARK 27 BLACK PARK COUNTRY PARK 30 CHESSINGTON WORLD OF ADVENTURES | 0 | • | • | 0 0 0   | 0 0 0   |   |
| 35 SOUTHAMPTON 36 MOORS VALLEY COUNTRY PARK  LONDON 25 COCK FOSTERS 26 ALEXANDRA PALACE 29 BATTERSEA PARK 27 BLACK PARK COUNTRY PARK                                    | 0 | • | • | 0 0 0 0 | 0 0 0 0 |   |