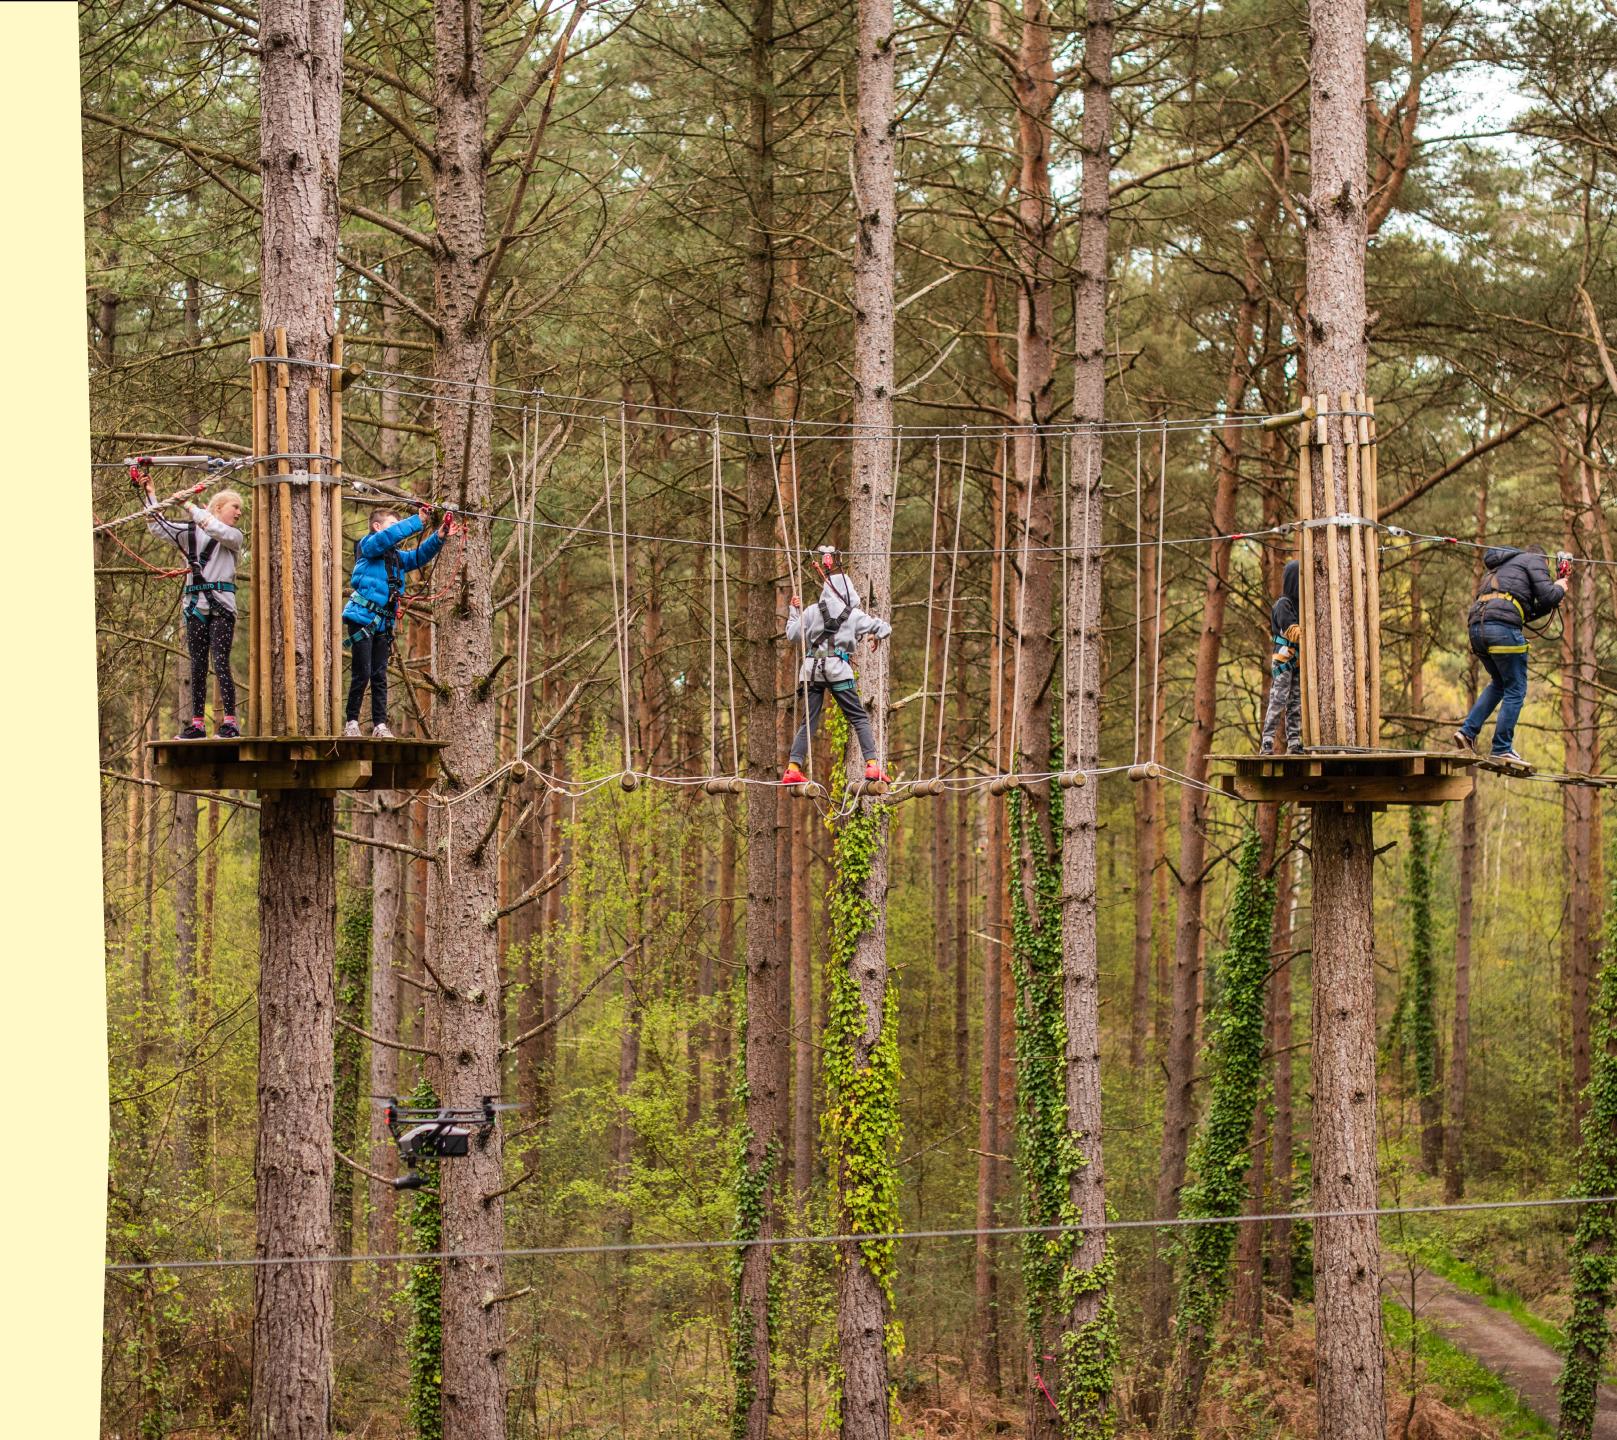

#### TREETOP COURSE

On our Treetop Adventure course your class will tackle a variety of obstacles including; zip lines and wobbly obstacles!

#### TREETOP ADVENTURE

Treetop Adventure offers pupils one hour of adventurous fun as they make their way through the trees negotiating crossings and completing obstacles. Perfect for inspiring confidence and turning 'I can't into I Can'. Suitable for those over 1m/3ft" tall.