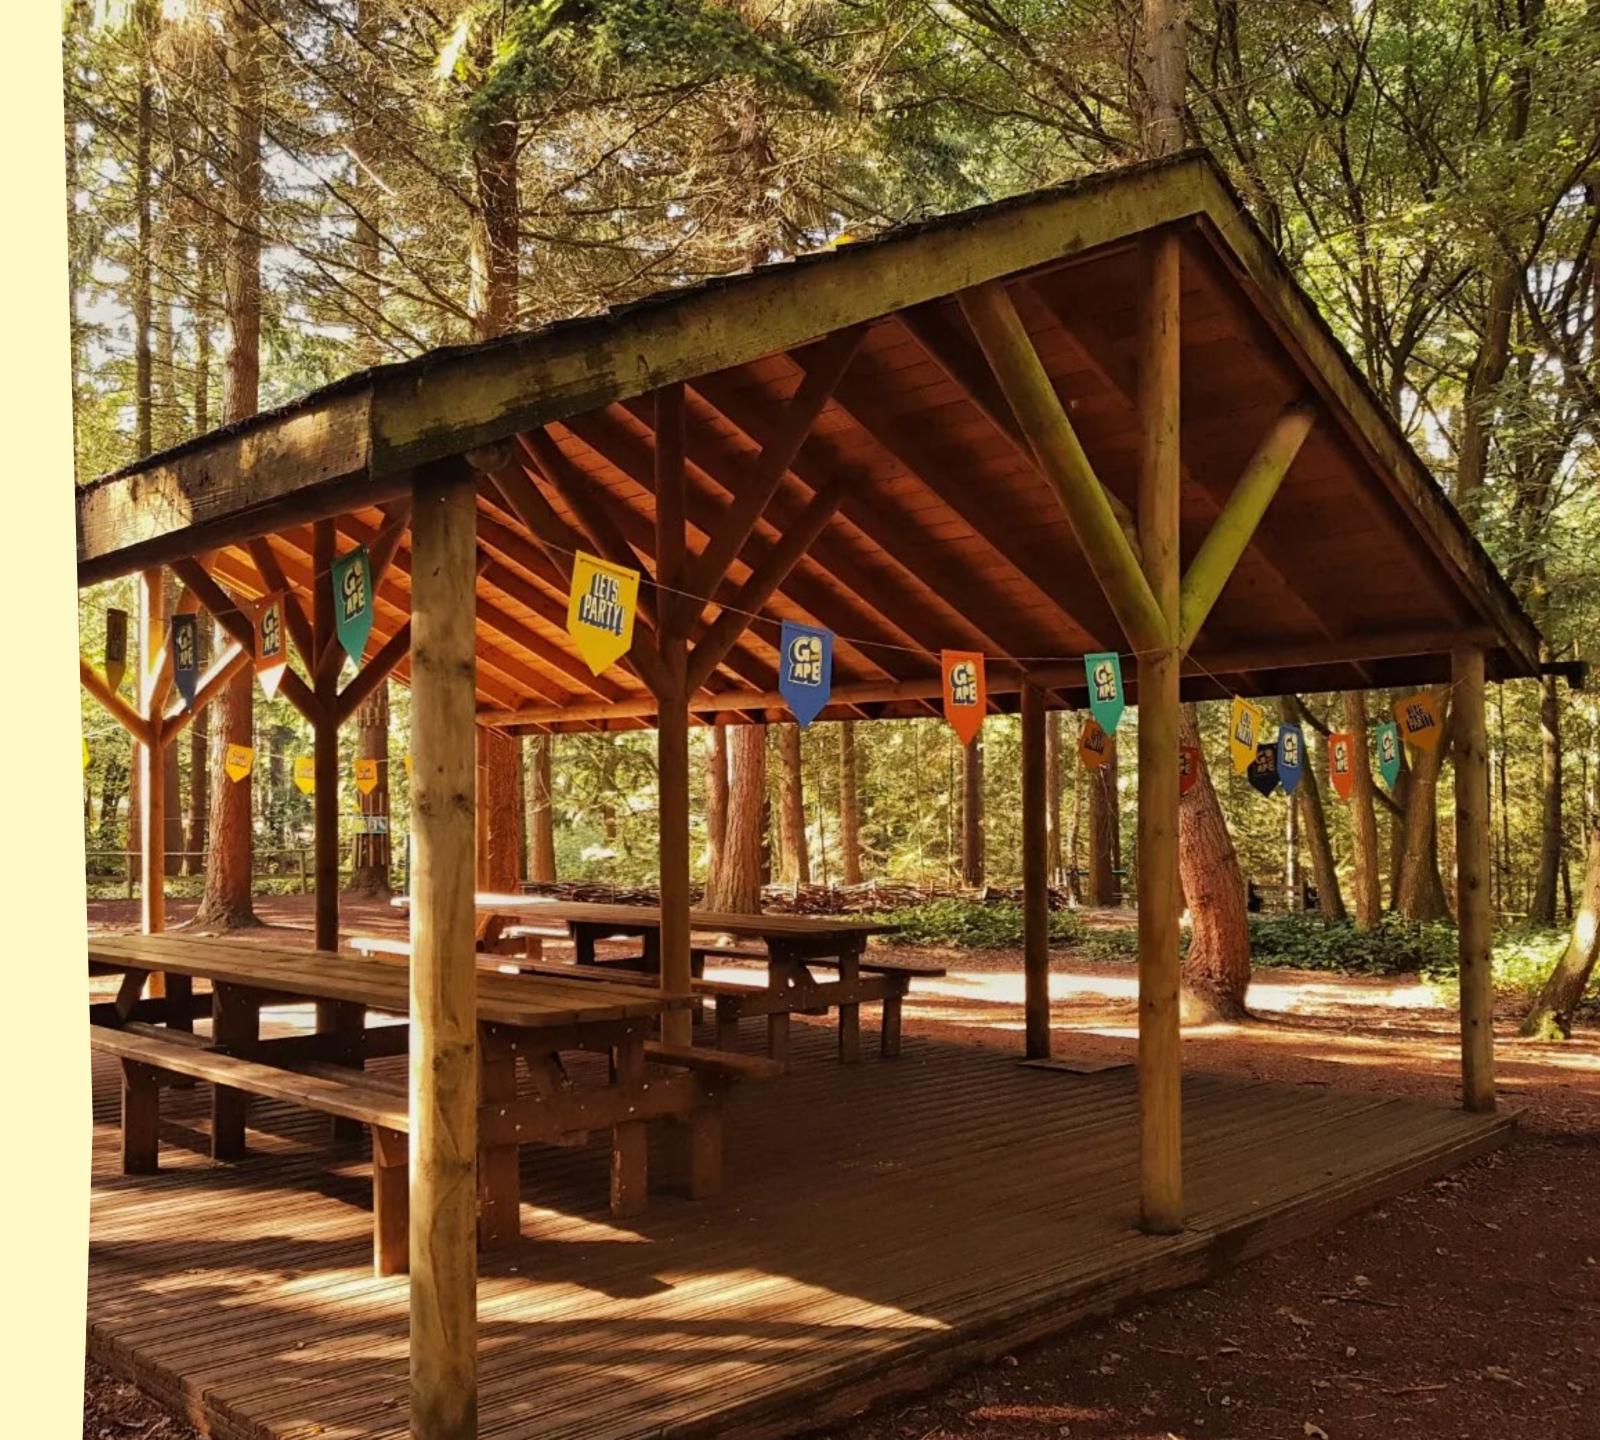

#### YOUR BASE FOR THE DAY

We recommend booking our Forest Shelter as the base for the day. To gather upon arrival, after activities and to eat. The shelter is a wooden structure with bench seating which accommodates up to around 30-40 people seated.

This would be a private base for the day exclusively for you. As a event organiser it is always great to have a meeting point, which is why we would always recommend booking for your day.