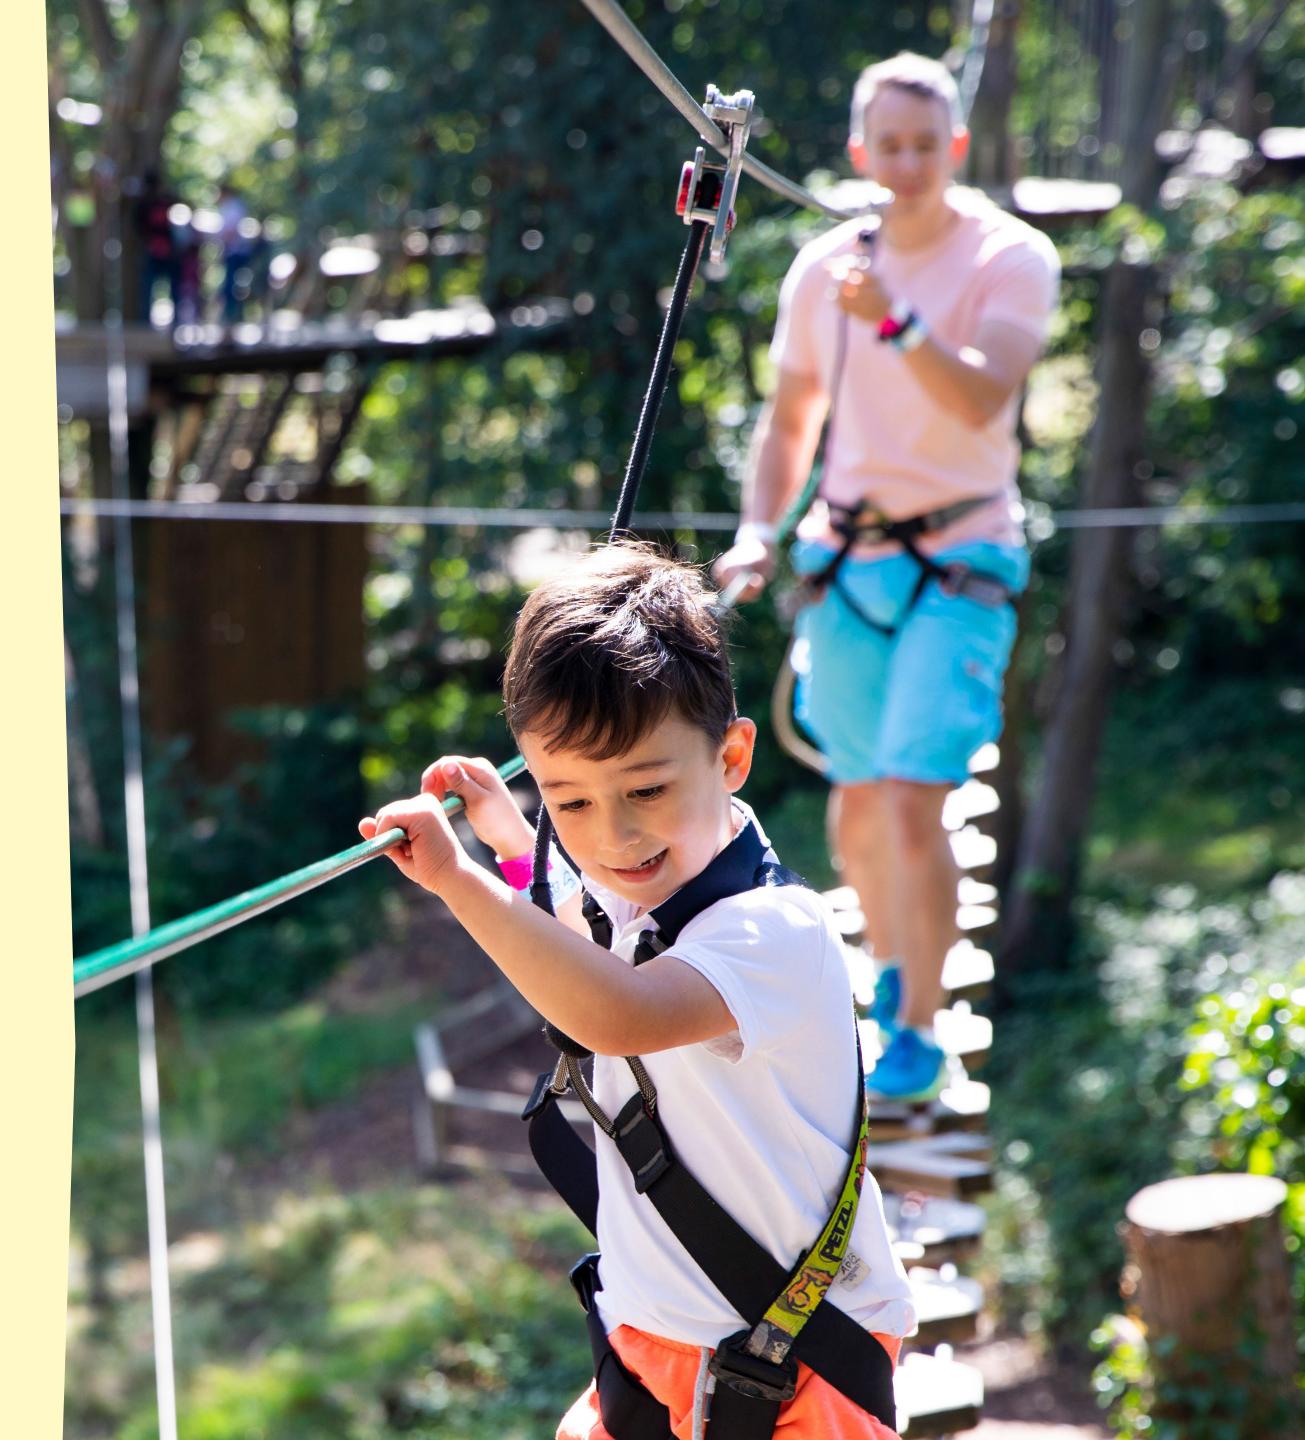

#### TREETOP ADVENTURE

Treetop Adventure offers pupils one hour of adventurous fun as they make their way through the trees negotiating crossings and completing obstacles. Perfect for inspiring confidence and turning 'I can't into I Can'. Suitable for those over 1m/3ft" tall.

#### TREETOP ADVENTURE PLUS

An empowering 60-minute adventure full of challenging obstacles, higher platforms and longer zips. Perfect for those craving a bit more freedom and great for encouraging personal and team development.. Great for encouraging motivation and encouraging personal and team development.