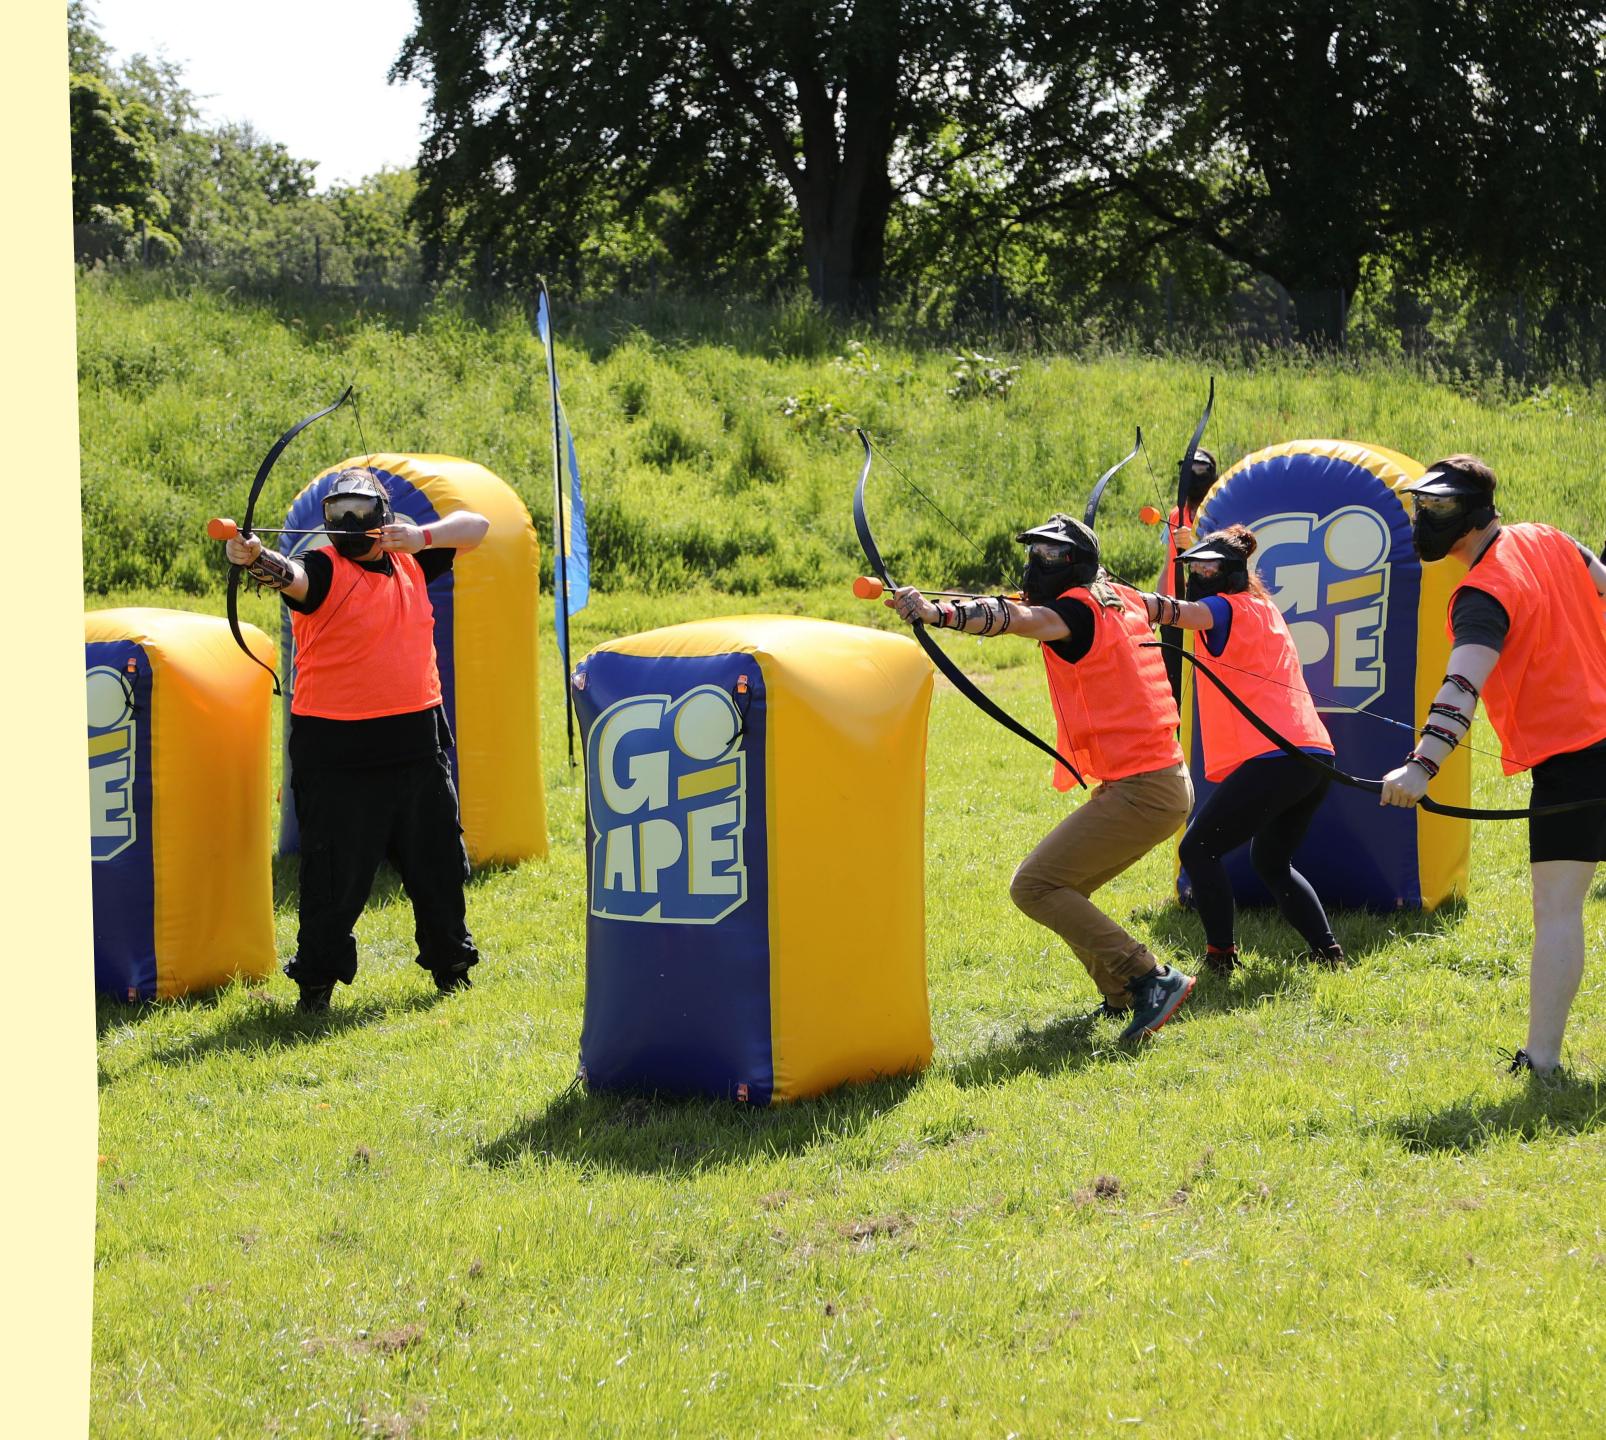

#### ARCHERY TAG

A fun, fast-paced outdoor activity that combines elements of archery and dodgeball. Players use bows and foam-tipped arrows to tag opponents and eliminate them from the game. Take cover behind inflatable obstacles for protection, muster your tribe and attack your opponent with a flurry of arrows!

#### FROM £16 PER PERSON