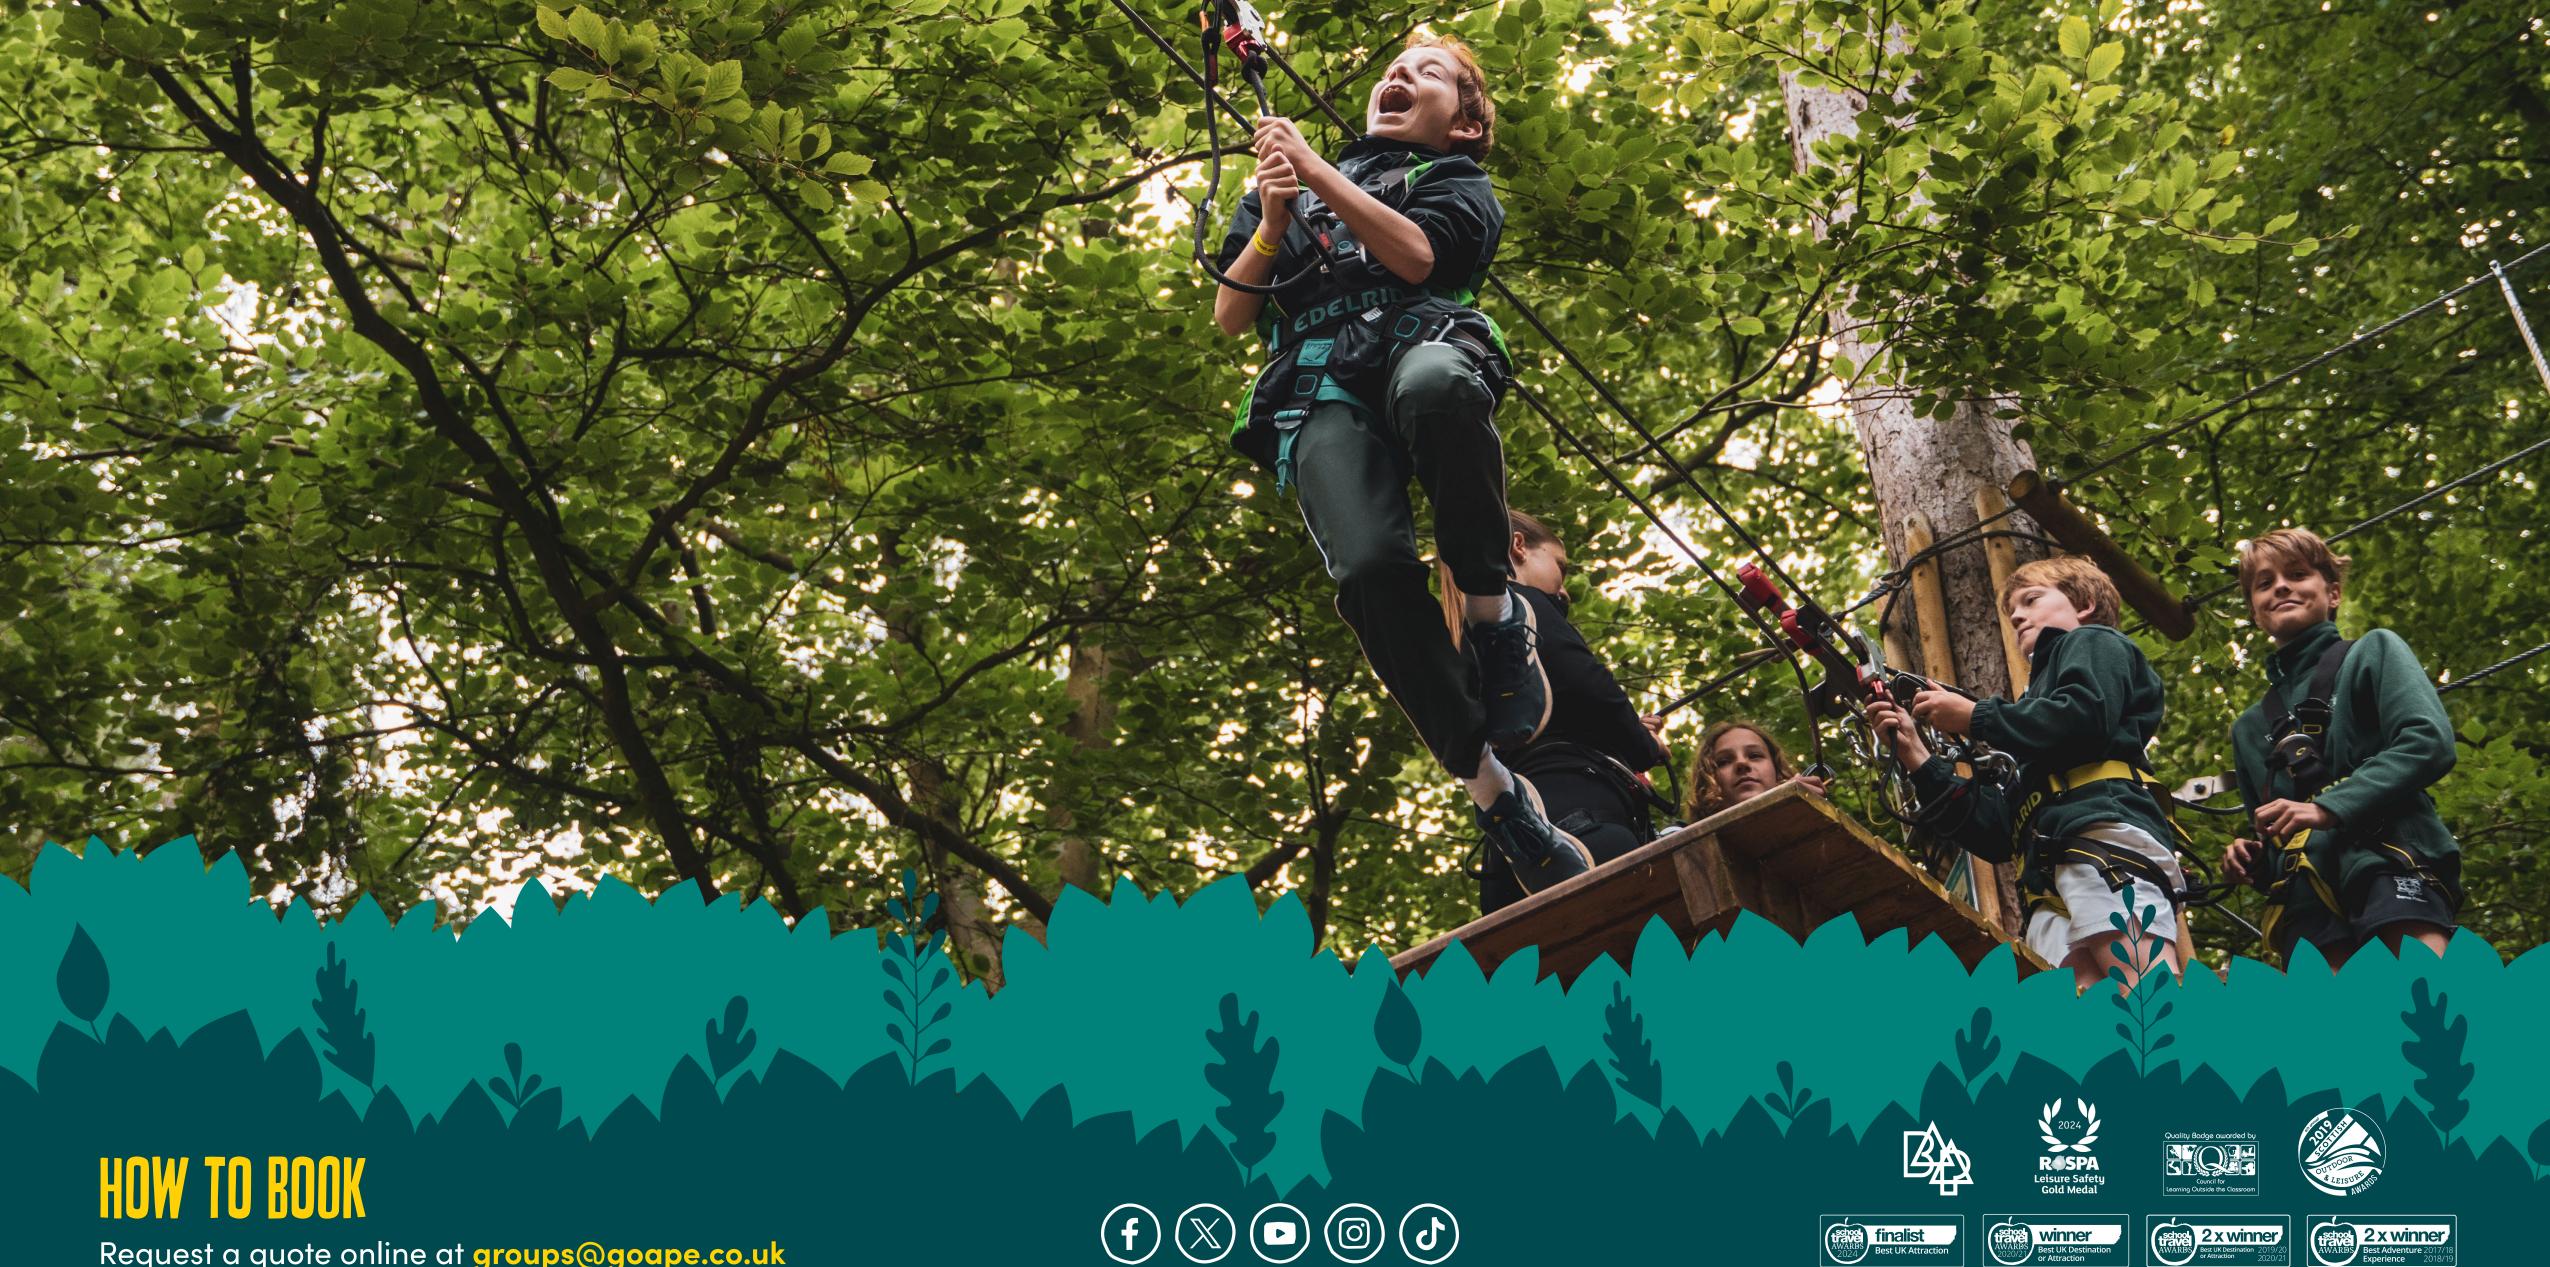

#### TREETOP COURSE

On our Treetop Adventure course your class will tackle a variety of obstacles including; zip lines and wobbly obstacles!

#### TREETOP ADVENTURE

Treetop Adventure offers pupils one hour of adventurous fun as they make their way through the trees negotiating crossings and completing obstacles. Perfect for inspiring confidence and turning 'I can't into I Can'. Suitable for those over 1m/3ft" tall.