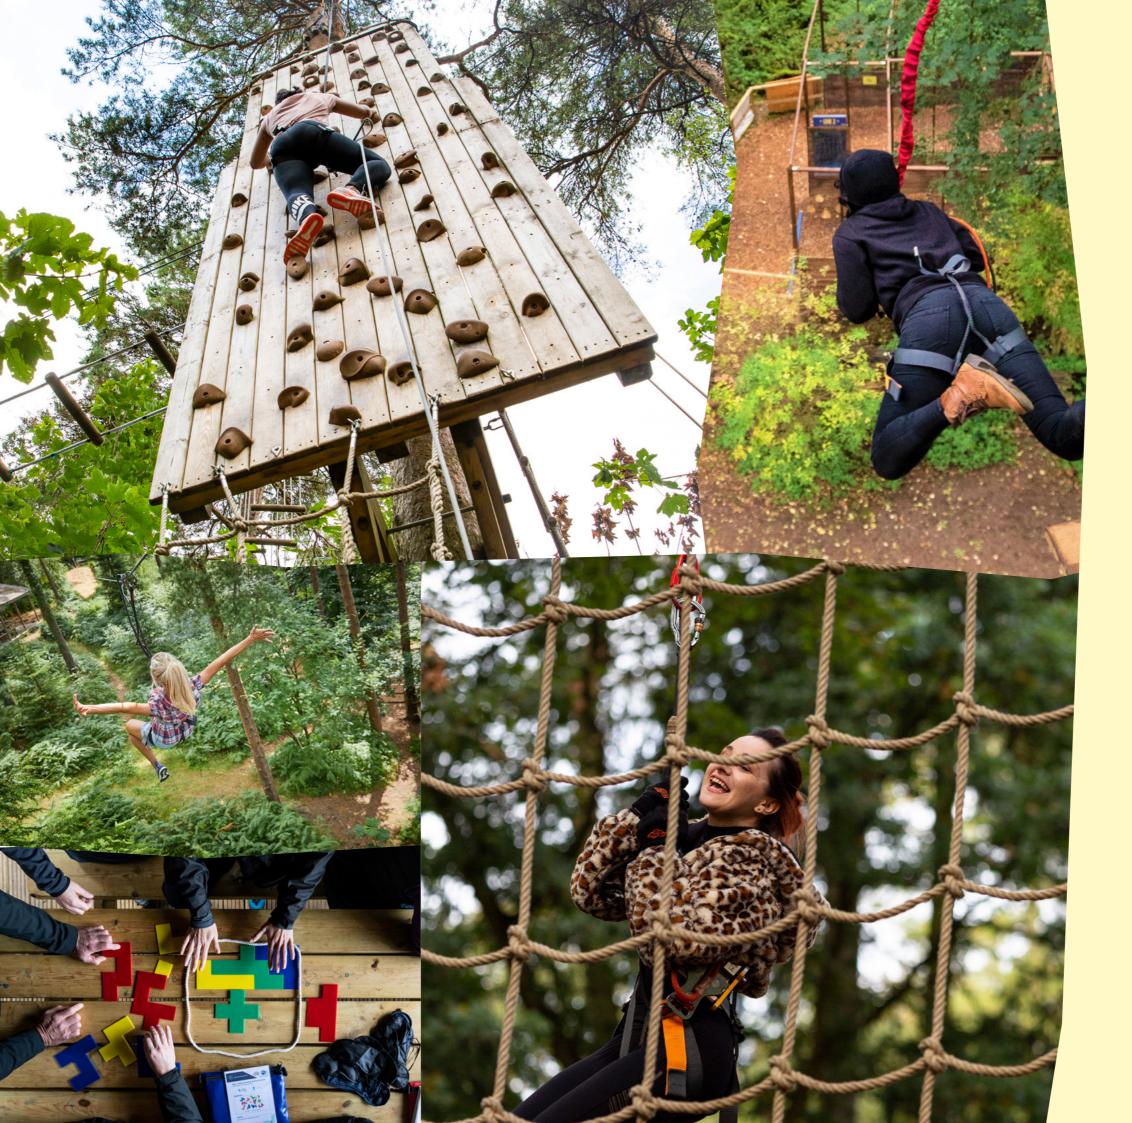

### OVER THE YEARS OUR SITES HAVE BEEN HOST TO:

ENRICHMENT DAYS STUDENT INDUCTIONS APPRENTICESHIP PROGRAMMES LEARNING AND DEVELOPMENT DAYS

化化物酶酶酶酶酶酶酶酶酶 化化化化化

Hitting heights of up to 30m our Treetop Challenge courses test resilience and encourage creative thinking as students combat the unique crossings at unique locations across the UK. As they complete the course you will see them grow taller with confidence.

#### **TREETOP CHALLENGE**

**AVAILABLE AT 35** LOCATIONS ACROSS THE UK £25PP

#### **ADVENTURE GAMES**

Can your team beat the clock in our Adventure Game? An outdoor escape room with a difference; groups will be tasked to work together as a team to solve the clues and escape before time runs out. Up for the challenge?

#### **NETS ADVENTURE**

The ultimate energiser for avid climbers of all ages, Nets Kingdom is an outdoor space suspended between the trees and is ideal for boosting the team. Students have freedom of movement across the nets. This is the ideal activity to reduce stress and develop social skills.

#### **TEAM GAMES**

Improve relationships, increase productivity and master the art of communication. Our ground-based games are designed to get the creative juices flowing as students work together to tackle varying challenges.