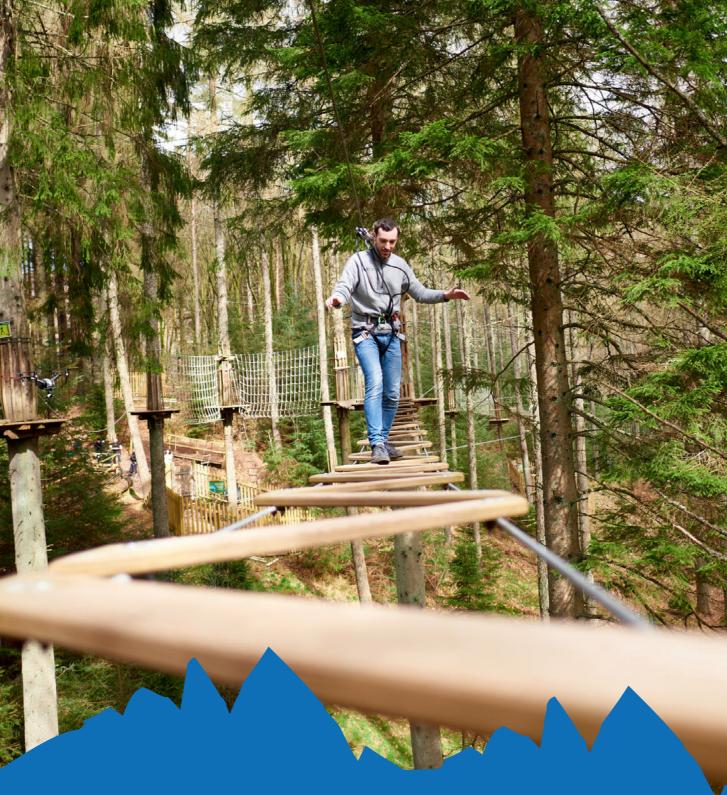

### OVER THE YEARS OUR SITES HAVE BEEN HOST TO:

ENRICHMENT DAYS STUDENT INDUCTIONS APPRENTICESHIP PROGRAMMES LEARNING AND DEVELOPMENT DAYS

化化物酶酶酶酶酶酶酶酶酶 化化化化化

Hitting heights of up to 30m our Treetop Challenge courses test resilience and encourage creative thinking as students combat the unique crossings at unique locations across the UK. As they complete the course you will see them grow taller with confidence.

#### **TREETOP CHALLENGE**

**AVAILABLE AT 35** LOCATIONS ACROSS THE UK £25PP

#### **TREETOP CHALLENGE**

A 2-3hr experience which helps build confidence and communication whilst tackling Tarzan swings, zip wires and wobbly obstacles through the trees.