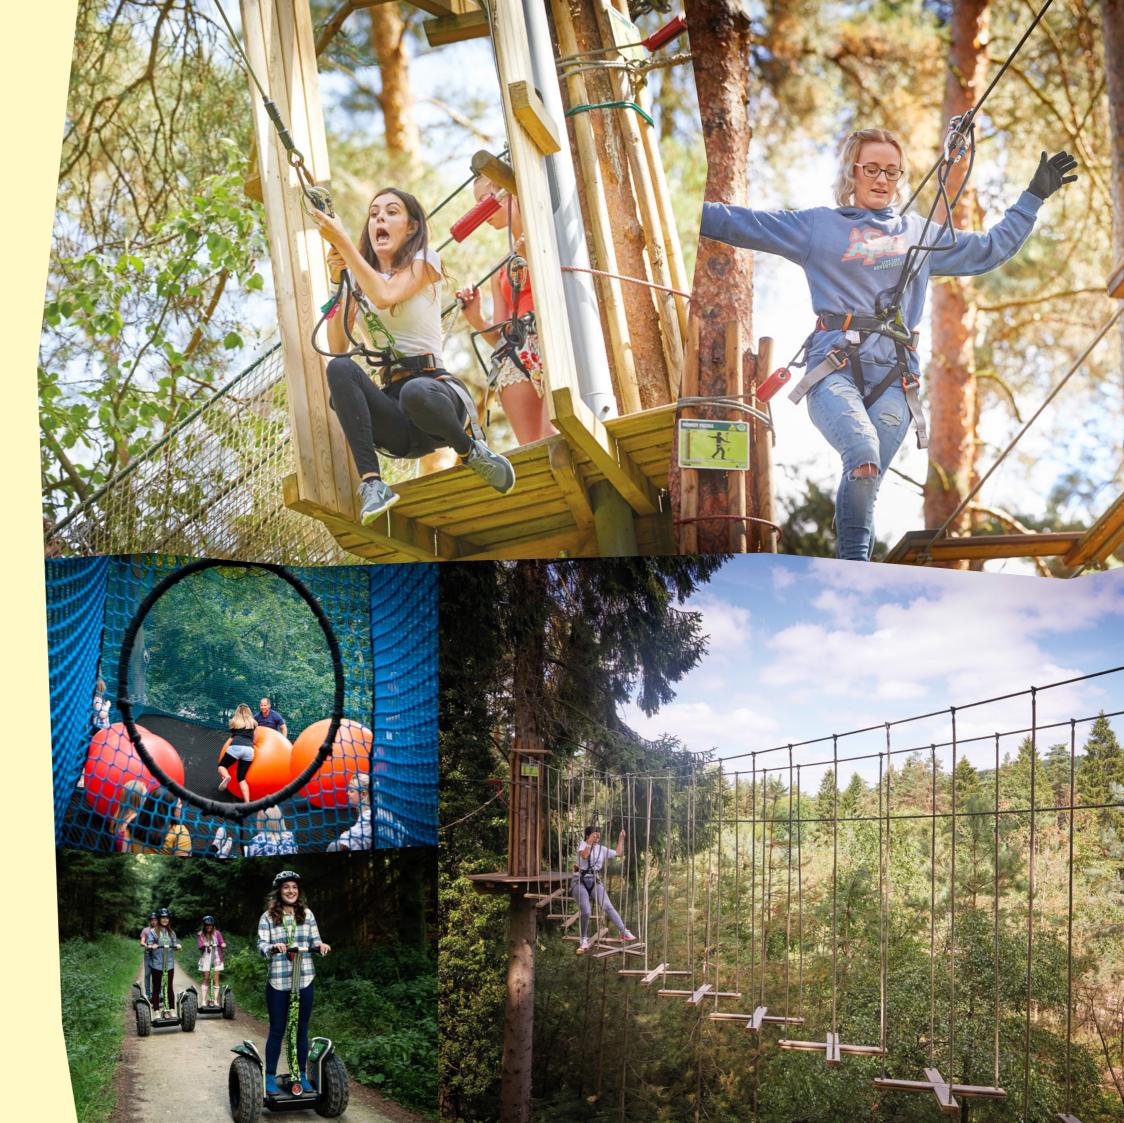

#### **TREETOP CHALLENGE**

**AVAILABLE AT 35** LOCATIONS ACROSS THE UK £25PP

#### FOREST SEGWAY

**AVAILABLE AT 12** LOCATIONS ACROSS THE UK £25PP

#### **NETS ADVENTURE**

The ultimate energiser for avid climbers of all ages, Nets Kingdom is an outdoor space suspended between the trees and is ideal for boosting the team. Students have freedom of movement across the nets. This is the ideal activity to reduce stress and develop social skills.

#### **ZIP TREK**

At the heart of the Lake District, prepare as you are driven uphill aboard a 4x4, where you can soak in the hilltop views. At the top, there is no time to rest as you fly across the forest, on seven tandem zips totalling 3km, whizzing past the Douglas Firs for the ultimate shared experience.