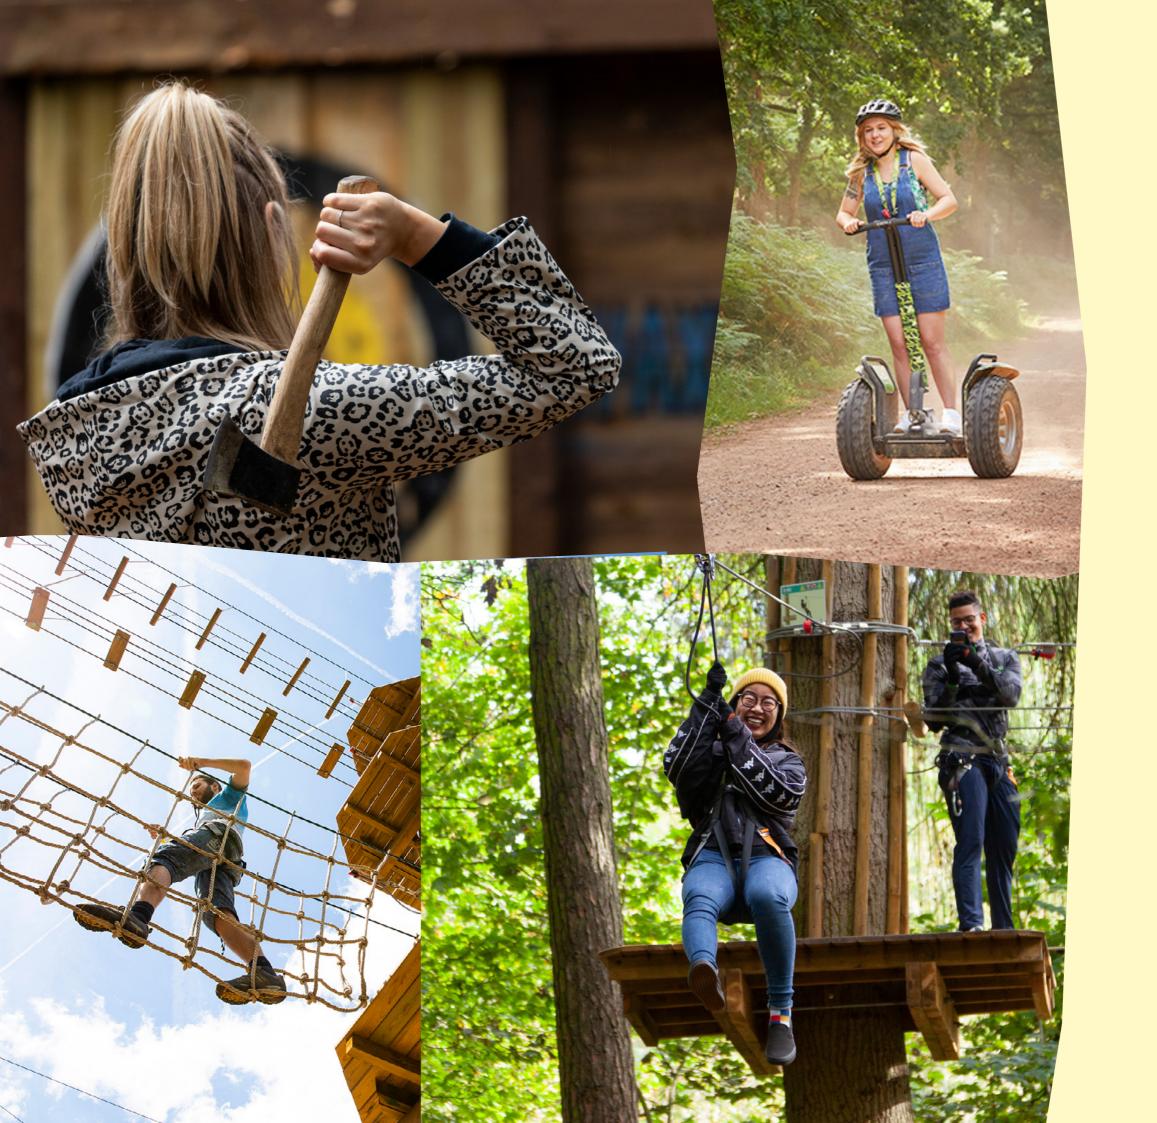

### OVER THE YEARS OUR SITES HAVE BEEN HOST TO:

ENRICHMENT DAYS STUDENT INDUCTIONS APPRENTICESHIP PROGRAMMES LEARNING AND DEVELOPMENT DAYS

化化物酶酶酶酶酶酶酶酶酶 化化化化化

Hitting heights of up to 30m our Treetop Challenge courses test resilience and encourage creative thinking as students combat the unique crossings at unique locations across the UK. As they complete the course you will see them grow taller with confidence.

Test your strength and accuracy with our 1 hour Axe Throwing experience. This competitive sport is a great way for groups to challenge and support each other.

Hold on, lean forward and experience the forest on a two wheeled all-terrain, self-balancing electric Segway. Our courses are full of twists, turns and bumps therefore require concentration and understanding of how to use core balance and body weight to lean and move the Segway correctly. Throughout the experience you will see their assurance and confidence grow.

#### **TREETOP CHALLENGE**

**AVAILABLE AT 35** LOCATIONS ACROSS THE UK £25PP

#### **AXE THROWING**

AVAILABLE AT 2 LOCATIONS. £12PP

#### FOREST SEGWAY

**AVAILABLE AT 12** LOCATIONS ACROSS THE UK £25PP